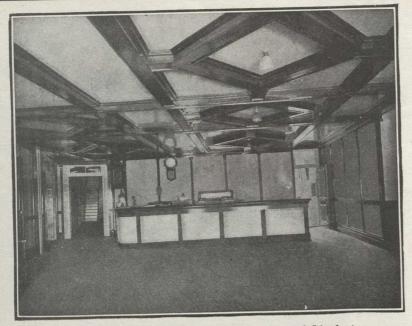

Rotunda of Larocque Hotel, Valleyfield, Lined with Linabestos.

For Walls and Ceilings of Public Buildings Hotels, Theatres, Town Halls, Schools and Churches—leading architects are specifying

"The Only Wallboard That is Fireproof',

Linabestos is made of Portland Cement and Asbestos, in sheets 3-16 inches thick, 42 inches wide, and 4 or 8 feet long. It is nailed direct to studding or ceiling joists, and the joints are either paneled or filled with cement. It can be left in its attractive natural tone of pinkish grey, or tinted or painted any color. Walls and Ceilings of Linabestos are sanitary, fireproof, and will never crack or fall. They are just as satisfactory in private houses, offices and first-class garages or coach houses, as in big Public Buildings.