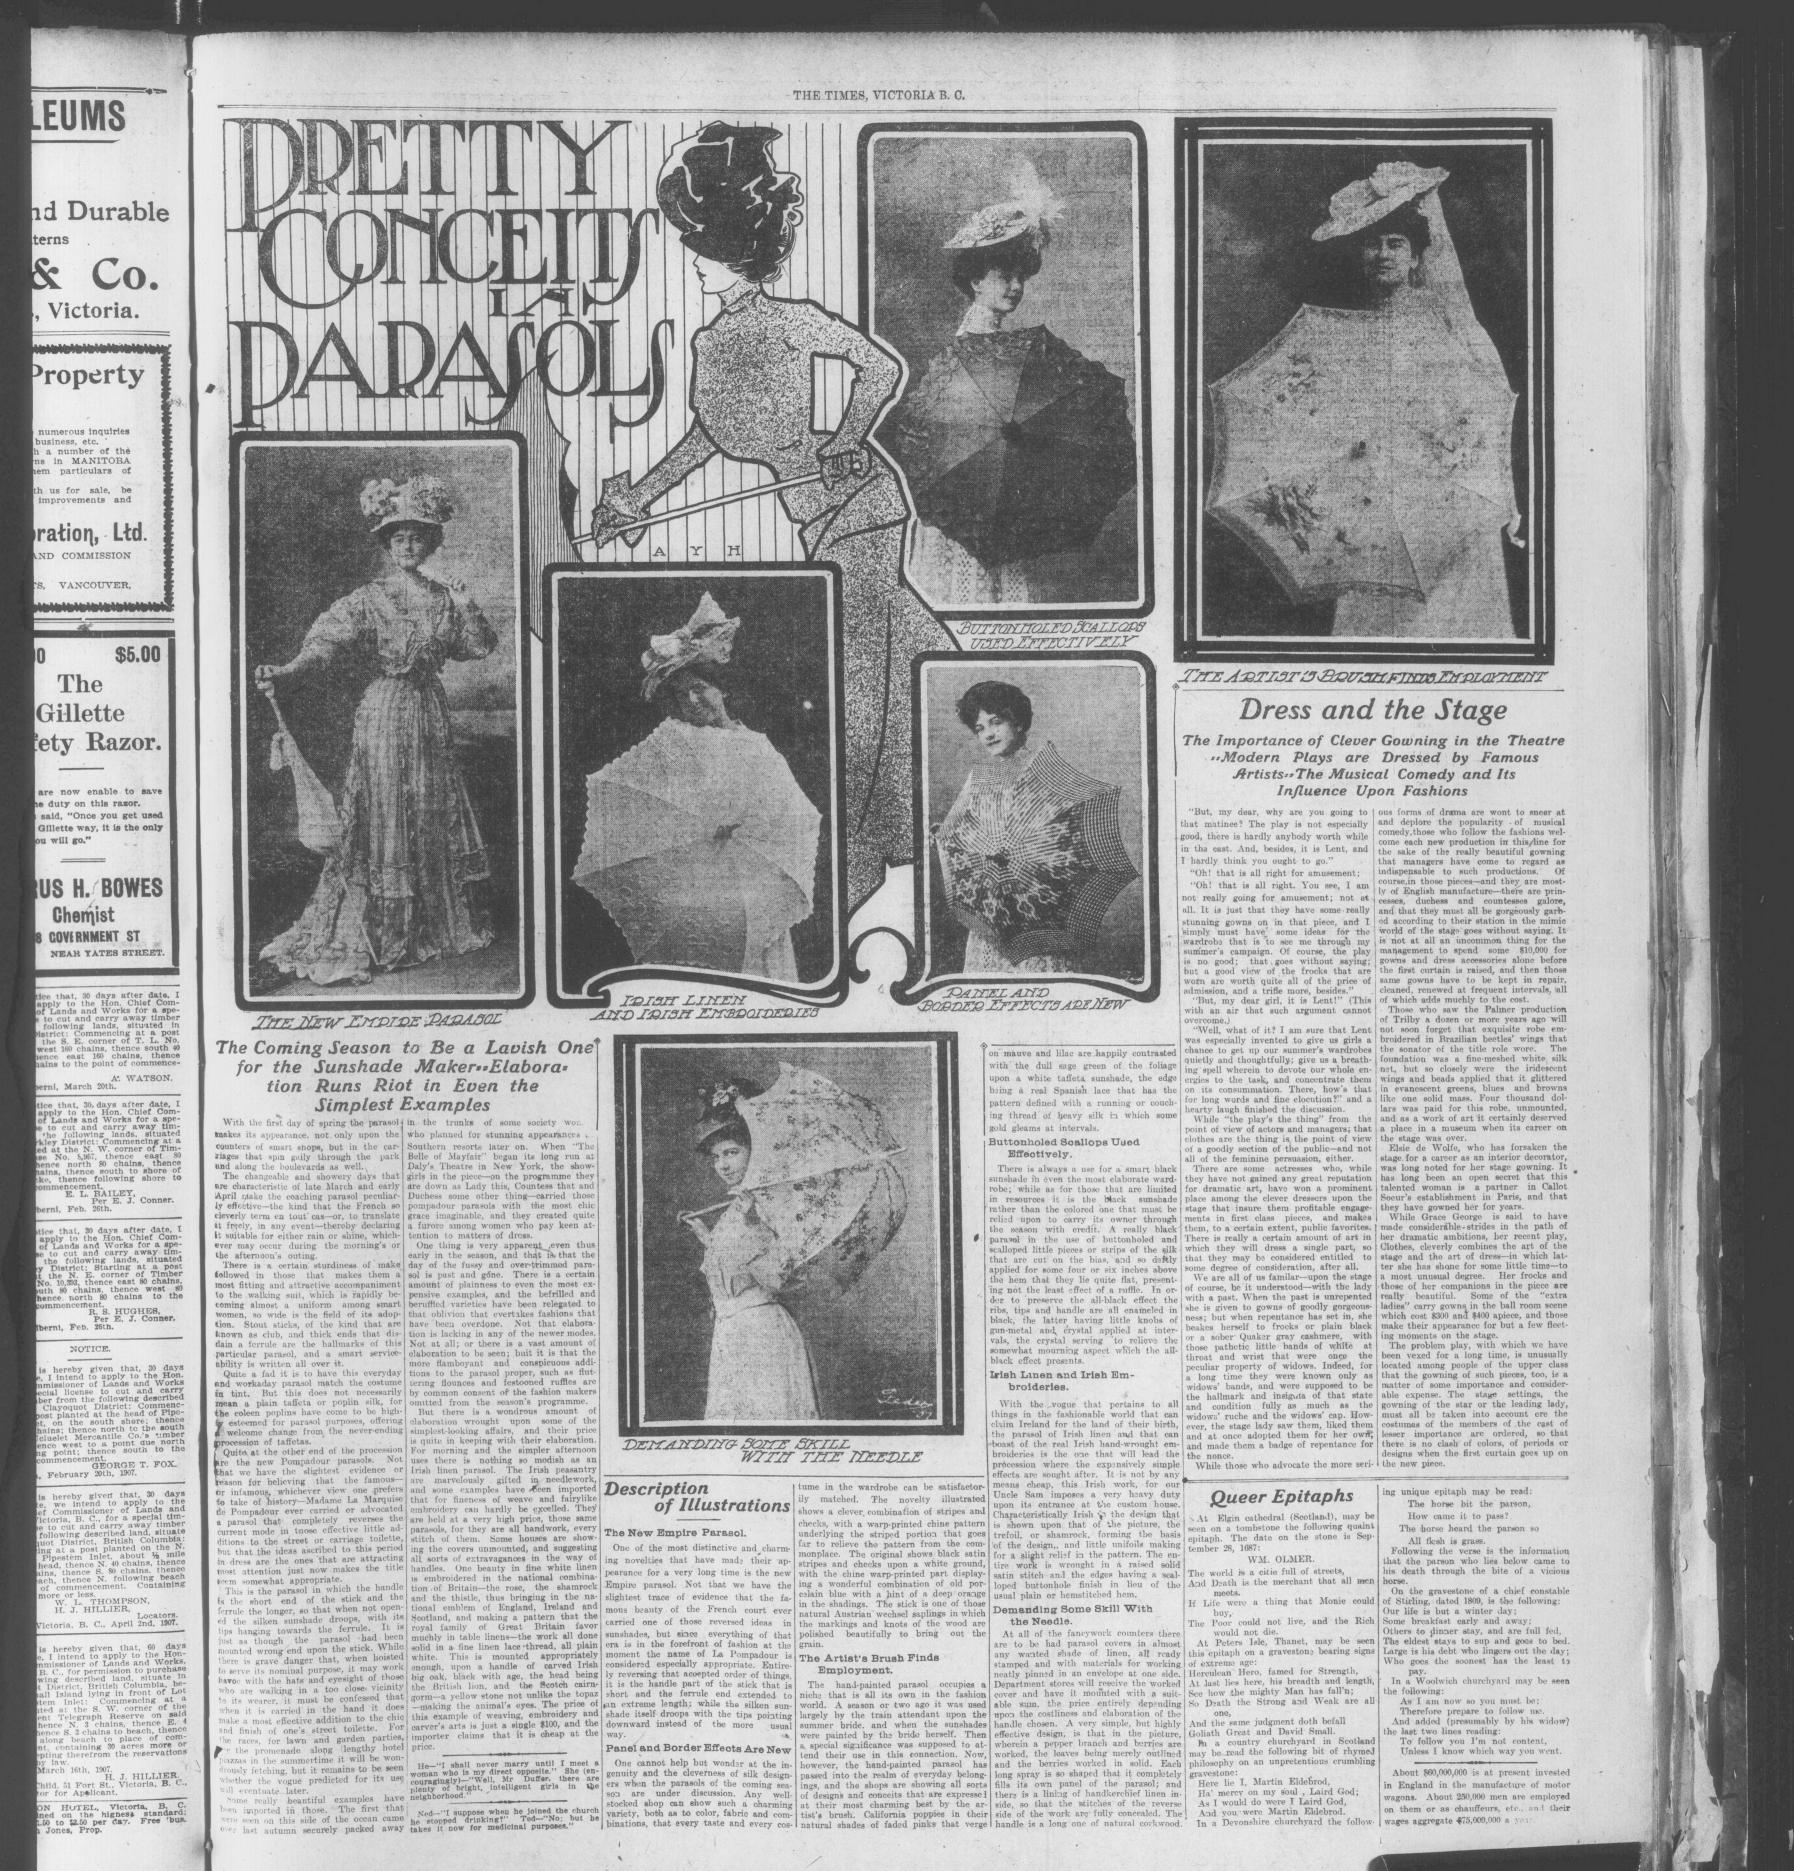

is hereby given that, 30 days e, I intend to apply to the Hon. mmissioner of Lands and Works ectal license to cut and carry ber from the following described Clayoquot District: Commenc-post planted at the head of Pipo-et, on the south shore; thence hains; thence north to the south feluelet Mercantile Co.'s umber ence west to a point due north ng point; thence south to the commencement.

GEORGE T. FOX. February 20th, 1907.

hereby given that, 30 days we intend to apply to the Commissioner of Lands and toria, B. C., for a special tim-to cut and carry away timber llowing described land, situate t District, British Columbia: tat a post planted on the N. pestem Inlet, about ½ mile id, thence N. 40 chains, thence 5, thence S. 80 chains, thence 6, thence N. following beach commencement. Contain