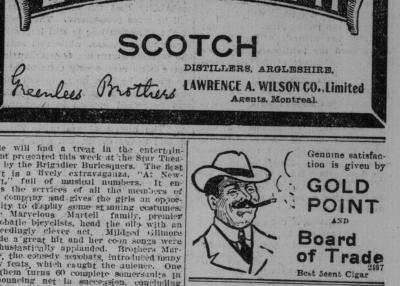

<text><text><text><text><text><text><text><text><text><text><text><text><text><text><text><text><text><text><text><text><text><text><text><text><text><text><text><text><text><text><text><text><text>

At Shea's Theatre. Henry Lee is a make-up man of fine art and supprising agility, and his num-ber on the program at Shea's is a bright one. His imitation of Teddy Thoose-velt was funny, tho a triffe hard for the President of the United States. Like Mark Twain was the best he altempted, and was true to the life. Lee is an actor of marvelous voice and mauner. The Tramp Sweet was welcomed back after two years' vagrancy abroad tie is inimitable in his special line, as a ataking bit of a song and dance that was irresistible. She moved her audi-cince at her will yesterday, and with thomselves, but Manager Shea has add-ed others who make the bill one of the best the city, has ever seen. Ther is an Irishman who poses as a soldier and lefines a coward as one who ate a cow, that is as fumny as they are made. As the centre of a fusilade of carnon Lalis he is a side-splitter. Go and gree this show, sure.