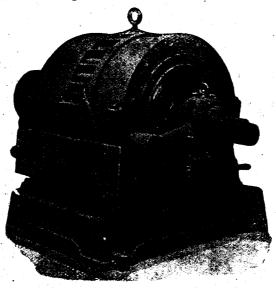

## S.K.C. Two-Phase Alternators

Incandescent Light, Arc Light and Power from same Dynamo and Circuit.

**Highest Efficiency** 

**Best Regulation** 

Slow Speed

**Least Attention** 

S.K.C. 50 Kilowett Two-Phase Generator