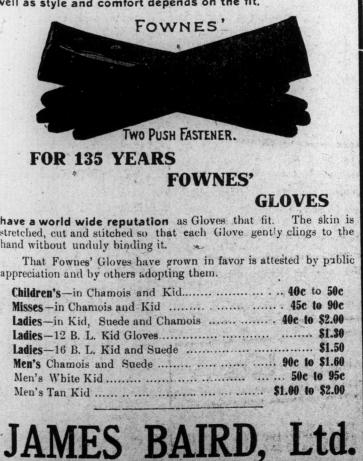

duction in FOWNES' GLOVES in all makes and shades for Children, Misses, Ladies', Boys and Gentlemen at rock bottom prices.

A Glove that is too tight in some places and too loose in another will wear out much faster than a well-fitting Glove. Durability as well as style and comfort depends on the fit.