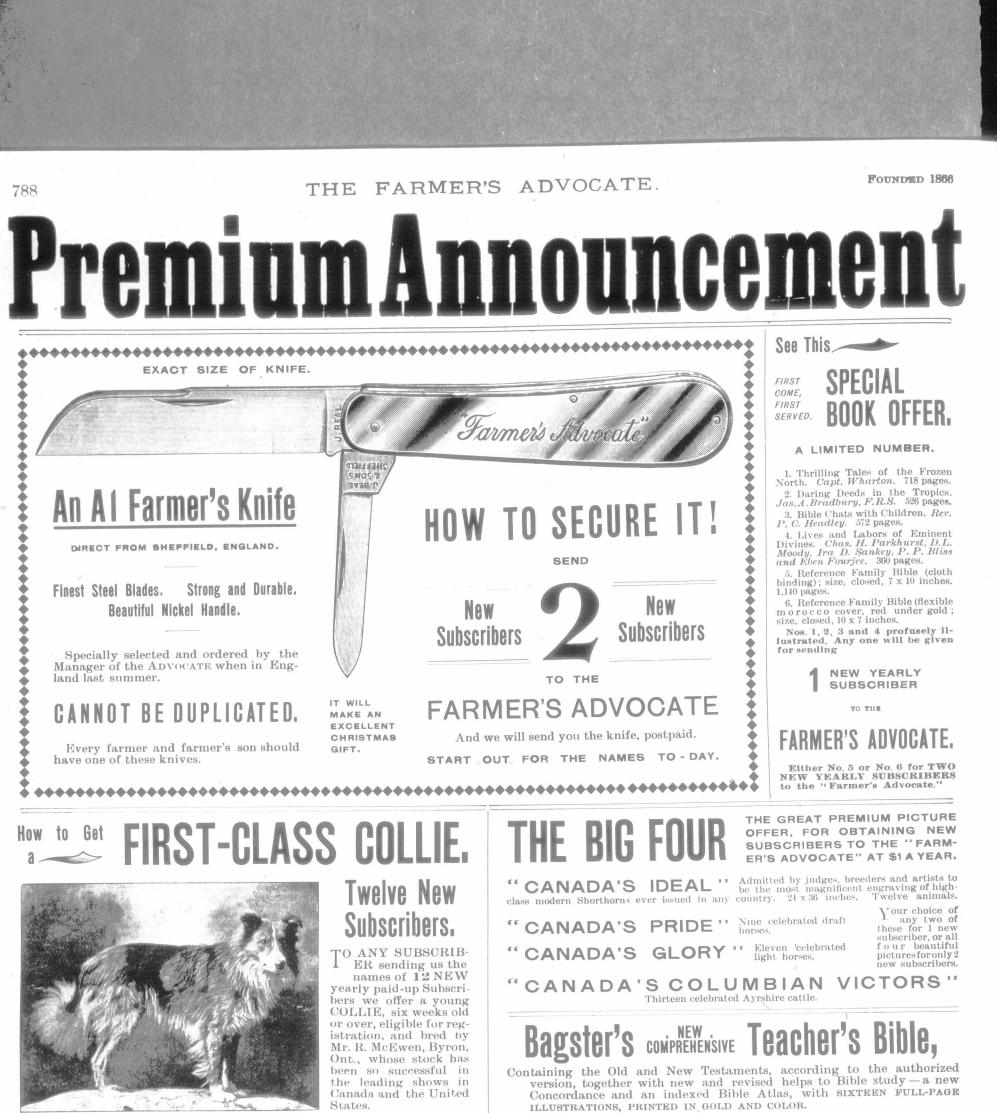

## HOW TO OBTAIN IT-

Would retail at from \$3 to \$4. We will send (carefully packed, post pre-paid) this Bible to anyone sending us the names of TWO NEW SUB-SCRIBERS to the FARMER'S ADVOCATE at \$1.00 each.

Handsome **Curb-link** Silver **Bracelet** with Padlock and Key.

For 2 new subscribers. For each additional new subscriber, two SterlingSilverFriendship Hearts.

Write for a sample copy of the Farmer's Advocate, and begin to work for these premiums. Cash must accompany new names.