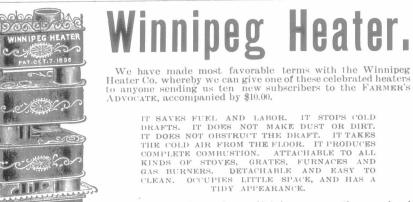

The heater can be put in an adjoining room, on the same level as the cooking range, baseburner or fireplace, and heats with perfect success. Hot air passes from the top to the bottom, and returns up into the pipe above, thus heating the room to the very floor, which is not done by any other heater. Price in the ordinary way is \$10.00, but we offer it for sending us 10 new yearly subscribers.

Heaters are sent by express from the factory, Preston, Ont.

FOR NEW SUBSCRIBERS. The Christmas number for 1901 will be sent FREE to all who now subscribe for 1902. **D**EGIN TO CANVASS Subscription Price, \$1.00 per Annum.