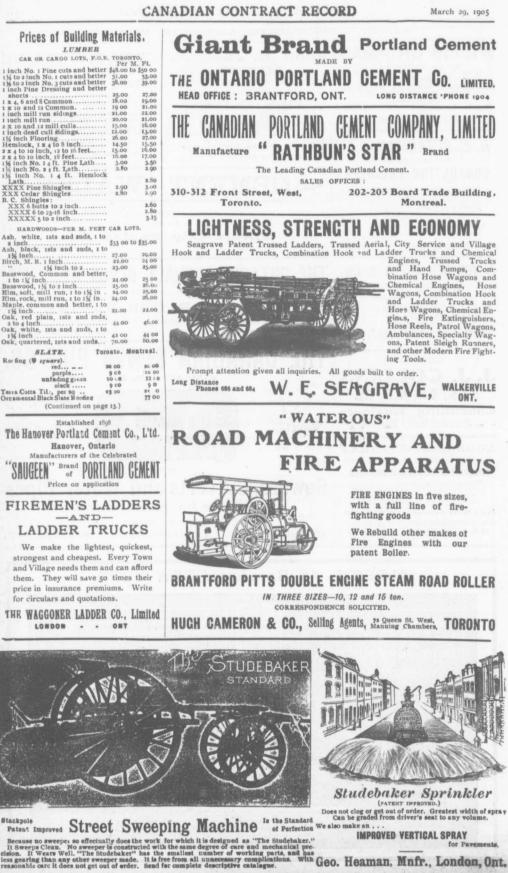

 1 inch mill run sidings
 10.00

 1 inch noring
 50.00

 1 inch noring
 10.00

 1 inch noring
 10.00

 1 inch noring
 10.00

 1 inch No. 1 4 ft. Pine Lath
 3.00

 1 inch No. 1 4 ft. Hentlock
 2.00

 2 inch No. 1 4 ft. Hentlock
CAR OR CARGO LOTS, F.O.B. TOL HARDWOODS-PER M. FEET CAR LOTS. Ash Ash, black, ists and 2nds, I to 154 inch. 27,00 Birch, M. R. i Inch. 27,00 154 inch. 27,00 Birch, M. R. i Inch. 27,00 Birch, M. R. i Inch. 27,00 154 inch. 28,00 Binswood, Common and hetter, 1 to 154 inch. 24,00 Binswood, 154 to 2 inch. 25,000 Bilm, rock, mill run, i to 154 in 24,00 Maple, common and better, I to 21,00 Maple, common and better, 100 21,00 21,00 21,00 21,00 21,00 21,00 21,00 21,00 21,00 21,00 21,00 21,00 21,00 21,00 21,00 21,00 21,00 21,00 21,00 21,00 21,00 21,00 21,00 21,00 21,00 21,00 21,00 21,00 21,00 21,00 21,00 21,00 21,00 21,00 21,00 21,00 21,00 21,00 21,00 21,00 21,00 21,00 21,00 21,00 21,00 21,00 21,00 21,00 21,00 21,00 21,00 21,00 21,00 21,00 21,00 21,00 21,00 21,00 21,00 21,00 21,00 21,00 21,00 21,00 21,00 21,00 21,00 21,00 21,00 21,00 21,00 21,00 21,00 21,00 21,00 21,00 21,00 21,00 21,00 21,00 21,00 21,00 21,00 21,00 21,00 21,00 21,00 21,00 21,00 21,00 21,00 21,00 21,00 21,00 21,00 21,00 21,00 21,00 21,00 21,00 21,00 21,00 21,00 21,00 21,00 21,00 21,00 21,00 21,00 21,00 21,00 21,00 21,00 21,00 21,00 21,00 21,00 21,00 21,00 21,00 21,00 21,00 21,00 21,00 21,00 21,00 21,00 21,00 21,00 21,00 21,00 21,00 21,00 21,00 21,00 21,00 21,00 21,00 21,00 21,00 21,00 21,00 21,00 21,00 21,00 21,00 21,00 21,00 21,00 21,00 21,00 21,00 21,00 21,00 21,00 21,00 21,00 21,00 21,00 21,00 21,00 21,00 21,00 21,00 21,00 21,00 21,00 21,00 21,00 21,00 21,00 21,00 21,00 21,00 21,00 21,00 21,00 21,00 21,00 21,00 21,00 21,00 21,00 21,00 21,00 21,00 21,00 21,00 21,00 21,00 21,00 21,00 21,00 21,00 21,00 21,00 21,00 21,00 21,00 21,00 21,00 21,00 21,00 21,00 21,00 21,00 21,00 21,00 21,00 21,00 21,00 21,00 21,00 21,00 21,00 21,00 21,00 21,00 21,00 21,00 21,00 21,00 21,00 21,00 21,00 21,00 21,00 21,00 21,00 21,00 21,00 21,00 21,00 21,00 21,00 21,00 21,00 21,00 21,00 21,00 21, SLATE. Toronto. Montreal. red... = ... 20 on purple... 9 co unifading green 9 co olack .... 9 co Oreamental Black Slate Roofing (Continued or Established 1898 The Hanover Portland Cemant Co., L'td. Hanover, Ontario ufacturers of the Celebrated SAUGEEN" of PORTLAND GEMENT Prices on application FIREMEN'S LADDERS -AND-LADDER TRUCKS

We make the lightest, quickest, strongest and cheapest. Every Town and Village needs them and can afford them. They will save 50 times their price in insurance premiums. Write for circulars and quotations.

THE WAGGONER LADDER CO., Limited LONDON - - ONT