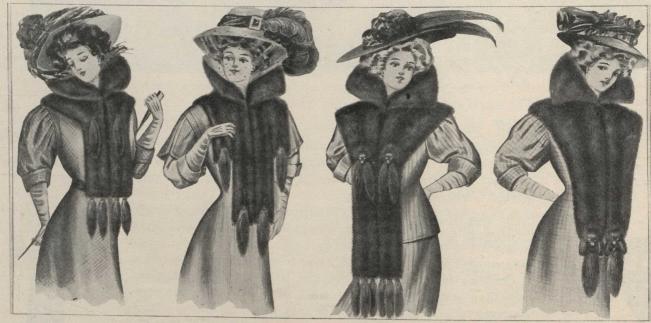

E8-173. Genuine Alaska Sable Caperine, of finest quality in a 70-inch length; lined with brown satin, designed with 4 tabs down front, trimmed with 4 tails and 2 heads, as 35.00

E8-554. Mink Marmot Caperine, 54 inches long, lined throughout with brown satin and trimmed with 6 tails. Note high storm collar as above. 7.50

**E8-558.** Mink Marmot Caperine, a very stylish design with tab fronts, high storm collar and lined throughout with brown satin; 55 ins. long, **10,000** 4 tails, 8 paws....

E8-598. Mink Marmot Caperine, as above. Promises to be one of our most popular designs, 78 inches long, high storm collar, satin lining, 10 tails and 2 heads ..... E6-550. Mink Marmot Caperine, very pleasing design, wide shoulder effect, high storm collar, brown satinlining, trimmed 2 heads, 2 tails, 4 paws, 75-inch long. **13.50** 