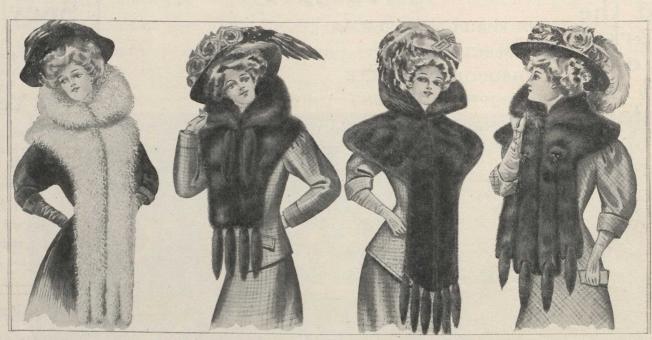

E8-510. White Thibet's Lamb Caperine, as shown above, in 80-inch length, lined with white satin and trimmed with 4 Thibet tails **11.50** Same style in black...... **11.50** 

E8-117. Western Sable Caperine, 50 inches long, lined with black satin finished twilled sateen and trimmed with 6 tails; cut above is a reproduction of the 12.000 real article .....

**E8-143.** Labrador Seal Caperine, in large full fitting design, being extremely wide on shoulders, as shown above; has long stole fronts, lined throughout with satin finished twilled sateen; 6 tails...

E8-173. Genuine Alaska Sable Caperine, of finest quality in a 70-inch length; lined with brown satin, designed with 4 tabs down front, trimmed with 4 tails and 2 heads, as 35.00

E8-554. Mink Marmot Caperine, 54 inches long, lined throughout with brown satin and trimmed with 6 tails. Note high storm collar as above. 7.50

**E8-558.** Mink Marmot Caperine, a very stylish design with tab fronts, high storm collar and lined throughout with brown satin; 55 ins. long, **10,000** 4 tails, 8 paws....

E8-598. Mink Marmot Caperine, as above. Promises to be one of our most popular designs, 78 inches long, high storm collar, satin lining, 10 tails and 2 heads ..... E6-550. Mink Marmot Caperine, very pleasing design, wide shoulder effect, high storm collar, brown satinlining, trimmed 2 heads, 2 tails, 4 paws, 75-inch long. **13.50** 