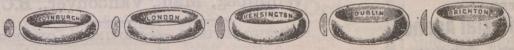

### WEDDING RING DEPARTMENT.

BEST FINISH WEDDING RINGS, 22-CT., 18-CT., 9-CT.

These Drawings are to Scale,

and show a 31 dwt. 9-ct., 41 dwt.
18-ct., and 5 dwt. 22-ct. WEDDING
RING of each shape, and section
of same.

Order Shapes under Name given. Names in Rings indicate Shapes. All Made to Order.