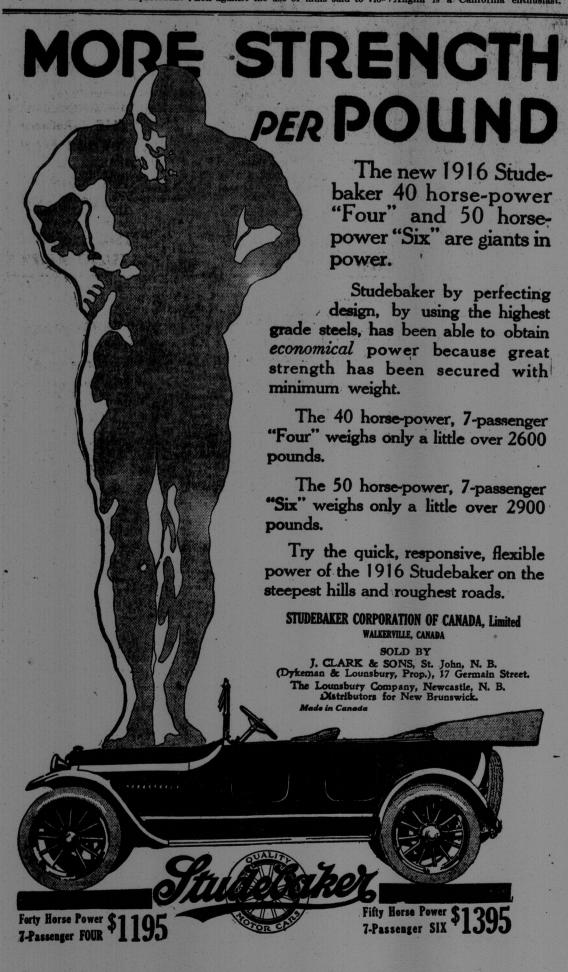

# DOINGS OF

THE STAGE

Grace George, Well Known Here, to Direct For Husband

PRICE WEBBER ILL

Late Plays and Photoplays; Dallas Welford Scores; The Klark-Urban Co.; Fred Frear in Comedy; Charles Chaplin Films

CAME TRUE



MELLE. C. GAUDREAU. Rochon, P. Q., Jan. 14th, 1915.

Rich Children Gain Knowledge

PASTOR GIVES PAGEANTS

Unique Experiment at Stockbridge Mass., Has Proved a Success-On Cool Lawns Under The

# Every Pound—

of Salada packed by us, is sifted free of dust, consumers may be assured of nothing but Virgin Tea Leaves.

Black, Green or Mixed-Sealed Packets Only.

The Proposed **New Cabinet** In Petrograd

# Thinks Grand Duke Lacked Judgment



CARPET CLEANING AND RUGMAKERS

# BRUNSWICK!

To Delay Enlistment Will Endanger YOUR HOME AND LOVED ONES

TODAY