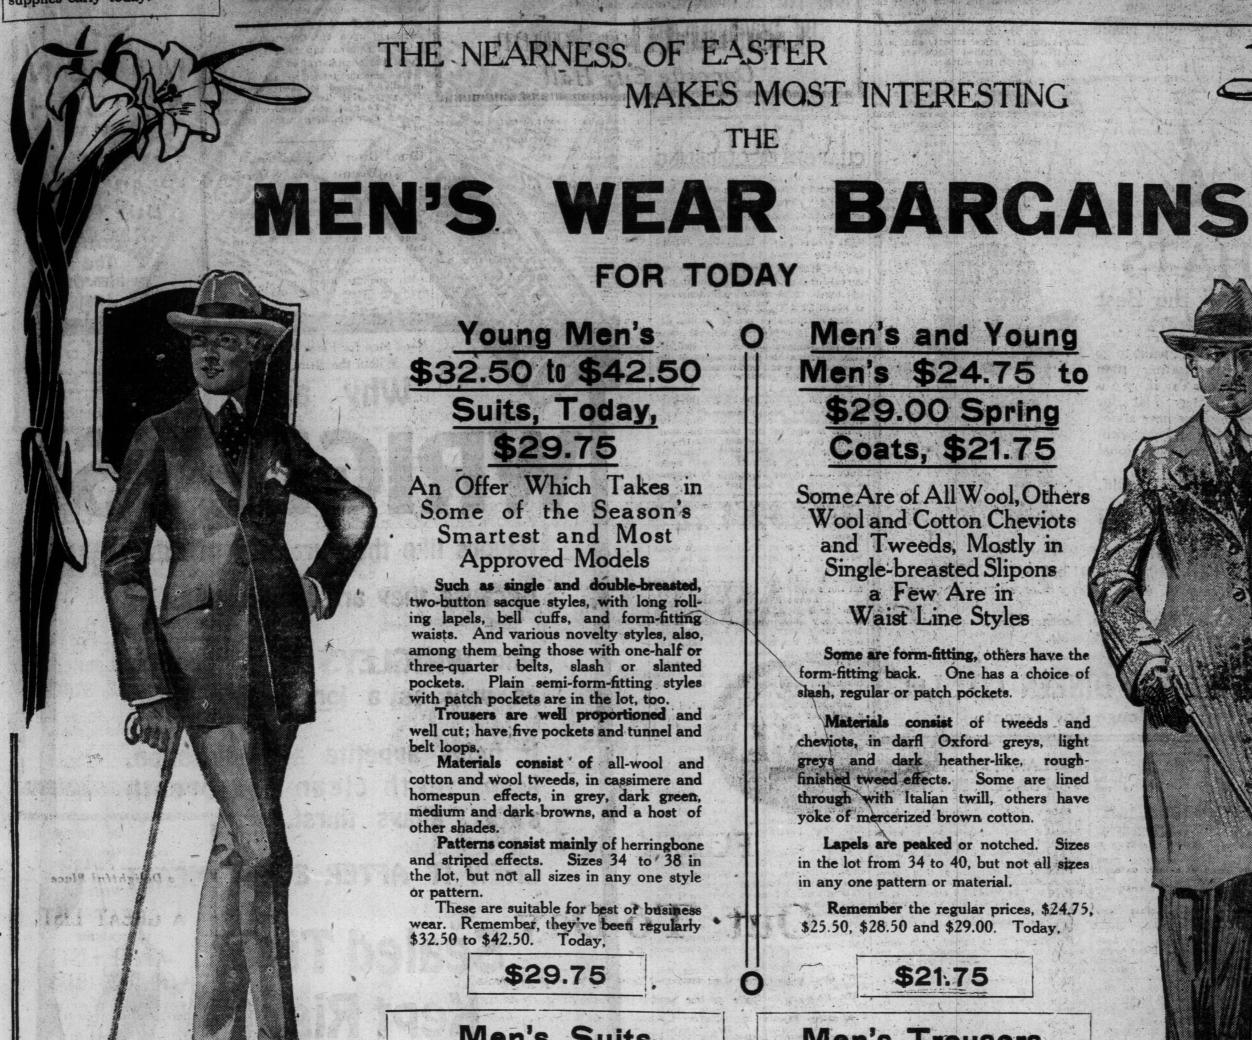

brims. In light

and dark greys,

greens and

browns. (These

are balances

of previous

FOR TODAY Young Men's \$32.50 to \$42.50

> \$29.75 An Offer Which Takes in Some of the Season's Smartest and Most Approved Models

Suits, Today,

Such as single and double-breasted, two-button sacque styles, with long rolling lapels, bell cuffs, and form-fitting waists. And various novelty styles, also, among them being those with one-half or three-quarter belts, slash or slanted pockets. Plain semi-form-fitting styles with patch pockets are in the lot, too.

Trousers are well proportioned and well cut; have five pockets and tunnel and

Materials consist of all-wool and cotton and wool tweeds, in cassimere and homespun effects, in grey, dark green, medium and dark browns, and a host of

Patterns consist mainly of herringbone and striped effects. Sizes 34 to 38 in the lot, but not all sizes in any one style or pattern.

These are suitable for best of business wear. Remember, they've been regularly \$32.50 to \$42.50. Today,

\$29.75

Men's and Young Men's \$24.75 to \$29.00 Spring Coats, \$21.75

Some Are of All Wool, Others Wool and Cotton Cheviots and Tweeds, Mostly in Single-breasted Slipons a Few Are in Waist Line Styles

Some are form-fitting, others have the form-fitting back. One has a choice of slash, regular or patch pockets.

Materials consist of tweeds and cheviots, in darfl Oxford greys, light greys and dark heather-like, roughfinished tweed effects. Some are lined through with Italian twill, others have voke of mercerized brown cotton.

Lapels are peaked or notched. Sizes in the lot from 34 to 40, but not all sizes in any one pattern or material.

Remember the regular prices, \$24.75. \$25.50, \$28.50 and \$29.00. Today,

\$21.75

Men's Suits Reg. \$16.00 to \$20.00 Today, \$13.75