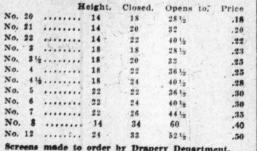

#### ADJUSTABLE WINDOW SCREENS

No. 21

LAWN AND GARDEN TOOLS. Dunn Pattern Lawn Rakes, Monday ..... 45 Garden Rakes, 12-tooth size, Monday .... .25 "D".Handled Shovels, round or square point. Monday.... Lawn Hose, three-ply, warranted grade, com-plete with couplings and clamps. 25 ft. ½-inch Monday, \$2.25; 25 ft. ¾-inch, \$2.75; 50 ft. ½-inch, \$3.98; 50 ft. ¾-inch, \$4.98. Lawn Mowers, high-grade, warranted; 16-nch, \$5.50; 18-inch, \$5.75;