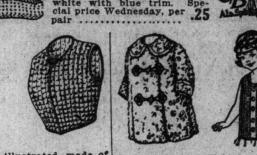

4 for ......

**Boot Specials** 

fine cream cashmere, lined throughout with soft white flannelette; sizes of months to 2 years. Special 1.69

Infant's Coat, as illustrated, of splendid quality heavy cream curl beardid throughout with soft white flannelette; sizes 6 months to 2 years. Special price Wednes- 2.19