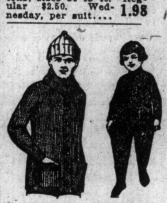

Men's Winter Sweater Coats, manufacturers' samples, broken lines and overmakes, shawl collars and military collars; sizes 38 to 46. Regular \$6.00, \$7.00 and \$8.00. Wednes-4.98

nelette Pyjamas, in neat striped patterns, fast colors; made with four silk frog fasteners and buttons; sizes 34 to 40. Regular \$2.50. Wednesday, per suit.... 1.98 nesday, per suit ....