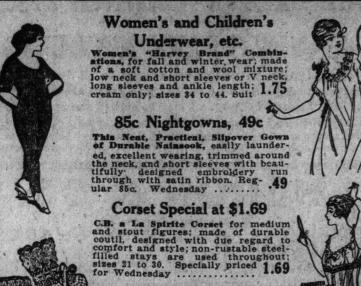

Men's Combinations, \$2.75

Men's extra quality combination underwear, made from fine all-wool English cashmere yarns. Natural shades in flat knit, also elastic ribbed, medium and heavy weights for present and winterwear, closed crotch style, close-fitting elastic cuffs and ankies, every garment guaranteed unshrinkable; sizes 34 to 44. Regular \$3.50 and \$4.00. Wednes- 2.75