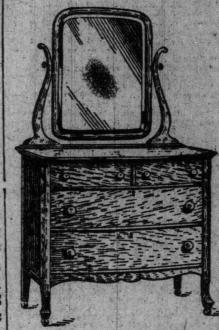

## To-day in the Furniture Sale

MORNING PAPER SPECIALS

The dresser illustrated here comes in quarter-cut golden oak, mahogany and tuna wood, made from selected stock, have well-finished large mirrors, swell fronts and wood knobs. castered complete. Sale special ..... \$19.90