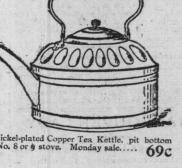

STATIONERY.

Painted Bucksaw,

braced, set and sharpened. Monday sale... 33

Furnace Scoops, sockets

steel faced blade, nicely bronzed, war-ranted. Monda y 23

Hardware Specials.

Clothing

Monday :-