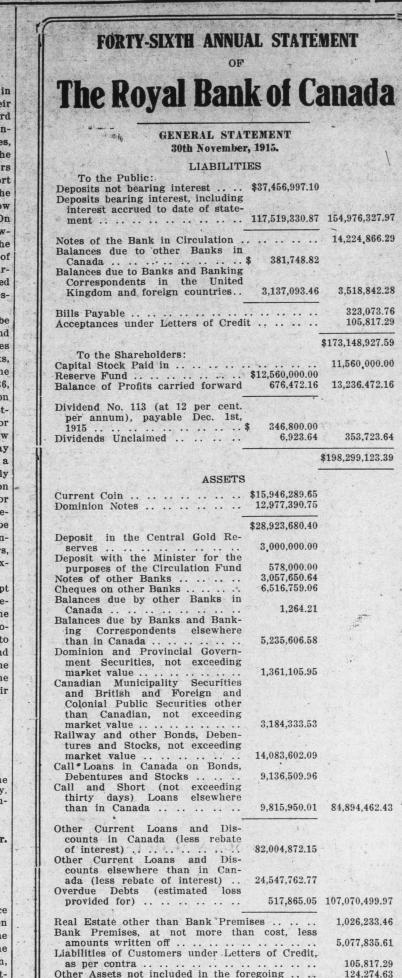

THE EVENING TELEGRAM, ST. JOHN'S, NEWFOUNDLAND, DECEMBER 29, 1915-4





**Christmas Day** 

## The October Parcels at Placentia. Received by Our Boys.

Editor Evening Telegram. Tempus fugit! Another year and Dear Sir,-Will you kindly note in another Christmas has passed, and to the writer, who had the privilege of the columns of your paper that the spending the festive season of 1914 in 999 parcels forwarded to the New-Ye Ancient Capital, many changes foundland Battalion from London have been apparent. Several old land- early in October, as per telegram marks have passed the "bourne from Captain Timewell under date December 13th, already published, whence no traveller returns" and many brave lads have gone forth to were duly received by the men of the Regiment, and Captain Timewell is uphold the honor of the flag in disnow in receipt of letters from the tant