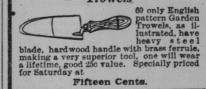

Rotary Wheel Trimming Knives

144 only rotary, wheel trimming knives, made of finest silver steel, different sized blades, some with wood, others with metal handles, regular prices range at 50c, 60c, 65c, and 75c, Saturday special you can make your choice at