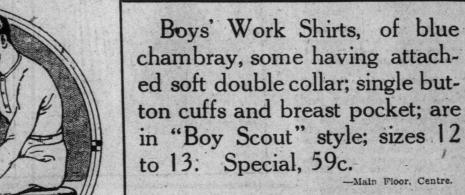

## And for Children Are These Excellent Hosiery Values

-Main Floor, Centre.

Children's ½ Ribbed Black All-wool Cashmere Hosiery. English made, "Multiplex Brand." They have extra ply reinforced at heel, toe and sole, and are seamless throughout and elastic fitting. Sizes range, 6, 85c; 6½, 90c; 7, 95c; 7½, \$1.00; 8, \$1.05; 8½, \$1.10.

Children's Black Ribbed Cotton Hosiery, seamless and elastic fitting from extra durable maco yarns. Extra ply spliced into heel, toe and sole. Sizes 6 to 10.