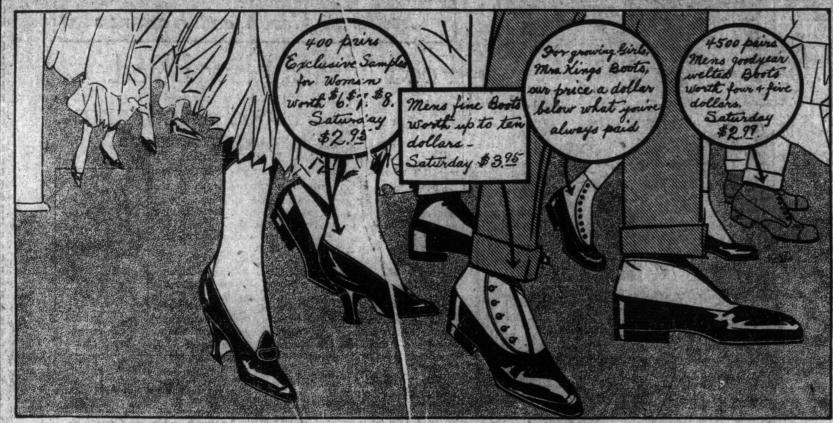

#### Our Week-from-Easter Boot Sale Today

11,375 Pairs of High-Grade Boots and Shoes cleared from makers whose stocks were large. It's the great power of big cash buying that brings such chances as this to our customers. Many of the prices quoted here do not cover the cost of the labor on these shoes! Extra calespeople will be in attendance to give prompt service to all. Come at 8.30 a.m. MEN'S \$6.00, \$7.00, \$3.00, \$9.00 AND \$10.00 BOOTS, SATURDAY, \$3.95.

(See Yonge Street Windows) 1500 pairs, bought from a maker of men's high-grade footwear; every new and fashionable style in the lot; button, English lace (concealed eyelets), and Blucher styles; bellows, half bellows and lined tongues; sea island duck wearproof canvas, chocolate kid and natural calf linings, also unlined styles; every leather, every toe shape, every heel design, and every height of upper; hardly two pairs alike in the lot; attend this sale if you want footwear that is different; widths A to E; sizes 6½, 7 and 714. Perularity extends 5500 events and every height of upper and the sale if you want footwear that is different; widths A to E; sizes 6½, 7 and Regularly priced \$6.00, \$7.00, \$8.00, \$9.00 and \$10.00. Saturday

MEN'S \$4.00 TO \$5.00 BOOTS, SATURDAY, \$2.99.

4500 Pairs (Every Pair Goodyear Welt) Men's Boots, in button and lace patterns; made in the following new spring leathers, custor black calf, military shade tan calf, corona patent colt and mahogany willow calf; light, medium and heavy weight soles; military, English and flange heels; recede, French and popular easy fitting toe shapes; high-grade linings and perfectly smooth solid leather insoles; widths C, D and E: plenty of sizes, 5 to 11. Regular prices \$4.00 to \$5.00. Saturday. No mail

LADIES' \$6.00, \$7.00 AND \$8.00 SAMPLE BOOTS, SATURDAY, \$2.95. 400 pairs from a maker whose styles are accepted in New York City as the correct footwear for the exclusive set; the ladies of Foronto will have an opportunity to purchase in widths from A to/C, and sizes 3½ to 5, these exceptionally high-grade boots that are usually sold in the large, style centres for \$6.00, \$7.00 and \$8.00. Saturday, at 6.30 a.m. No mall

GROWING GIRLS' "MRS. KING'S" BOOTS, SIZES 11 TO 2, SATURDAY \$2.50.

375 Pairs of These High-Grade Juvenile Boots, in button styles, made of black calf and patent leather, with matt kid and cloth top; Goodyear welt and flexible McKay soles, low heels, custom toe shapes; "Mrs. King's" boots have made a reputation as perfect foot fitters; widths C to E; sizes II to 2. Regularly \$3.50. Saturday (no mail orders) ..... 2.50