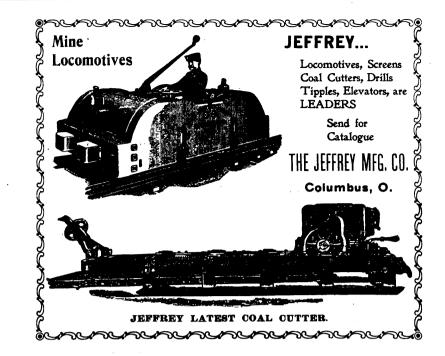

# Canada Atlantic Ry. THE SHORT FAVORITE ROUTE

Ottawa and Montreal. TRAINS DAILY EXCEPT SUNDAY

And Sunday Train Both Directions PULLMAN BUFFET PARLOR CARS

Close Connections at Montreal with Trains for

### Quebec, Halifax, Portland

Ottawa, New York and Boston

And all NEW ENGLAND POINTS

.nrough Buffet Wagner Sleepers between Ottawa and New York. Baggage checked to all points and passed by customs in transit.

For tickets, time tables and information, apply to nearest ticket agent of this company or connecting lines.

E. J. CHAMBERLIN,
General Manager.

Ass. Gen. Passenger Agt.

C. J. SMITH, Gen. Traffic Manager.



## The McCully

# **Rock and Ore Crusher**







Central Shaft with Crusher-Head supported from top instead of at lower end.

**GUARANTEED** to do more work with one-half less power than any other Crusher

Received two awards at the World's Columbian Exposition at Chicago, Medal and Diplomas. The only awards given for this type of Crusher.

Also received an award and medal at the "Mid-Winter Fair," San Francisco, Cal. Send for Catalogue or further information to

Patented in Canada and United States.

## Waterous,

BRANTFORD, CANADA

Canadian Manufacturers of the McCully Rock Crusher



Makes the worth in EDDY'S MATCHES - seeing our name on the box begets confidence. Lots of other makes where you get more wood for your money - many imitations too, put up "like EDDY's," but they are very