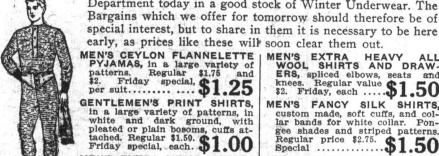

### Special Opportunities in Gent's Furnishings

special interest, but to share in them it is necessary to be here early, as prices like these will soon clear them out. MEN'S CEYLON FLANNELETTE PYJAMAS, in a large variety of patterns. Regular \$1.75 and \$2. Friday special, \$1.25

per suit.........\$1.25 patterns. Regular \$1.75 and \$2. Friday special, \$1.25 GENTLEMEN'S PRINT SHIRTS, in a large variety of patterns, in white and dark ground, with tached. Regular \$1.50. \$1.00 MEN'S EXTRA HEAVY, WHITE RIBBED WOOL SWEATERS, Regular value \$1.50.

MEN'S FANCY SILK SHIRTS, custom made, soft cuffs, and collar bands for white collar. Pongee shades and striped patterns. Regular price \$2.75. \$1.50 