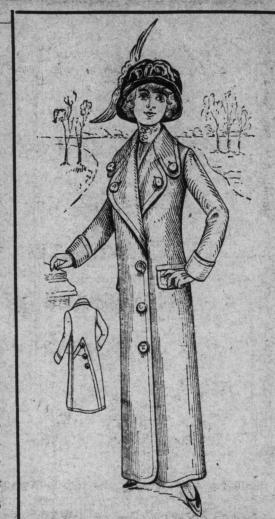

## LADIES' WINTER COATS.

"Tis no idle boast to say we are "top notchers" for value in Ladies' Coats. Present reduced prices brings this magnificent stock down to the reach of the average Coat buyer. Come along and view the styles and make-ups and observe the reduced

### COAT PRICES.

| Reg. | \$6.00. | Reduced | to | \$5.00 | Reg. | 13.00. | Reduced | to | 10.50 |  |
|------|---------|---------|----|--------|------|--------|---------|----|-------|--|
| Reg. | \$7.00. | Reduced | to | \$5.50 |      |        | Reduced |    |       |  |
| Reg. | \$8.00. | Reduced | to | \$6.50 |      |        | Reduced |    |       |  |
| Reg. | \$8.50. | Reduced | to | \$7.00 |      |        | Reduced |    |       |  |
|      |         | Reduced |    |        |      |        | Reduced |    |       |  |
| Reg. | 10.00.  | Reduced | to | \$7.70 |      |        | Reduced |    |       |  |
| Reg. | 11.00.  | Reduced | to | \$8.50 |      |        | Reduced |    |       |  |
|      |         | Reduced |    |        |      |        |         |    | 10.00 |  |