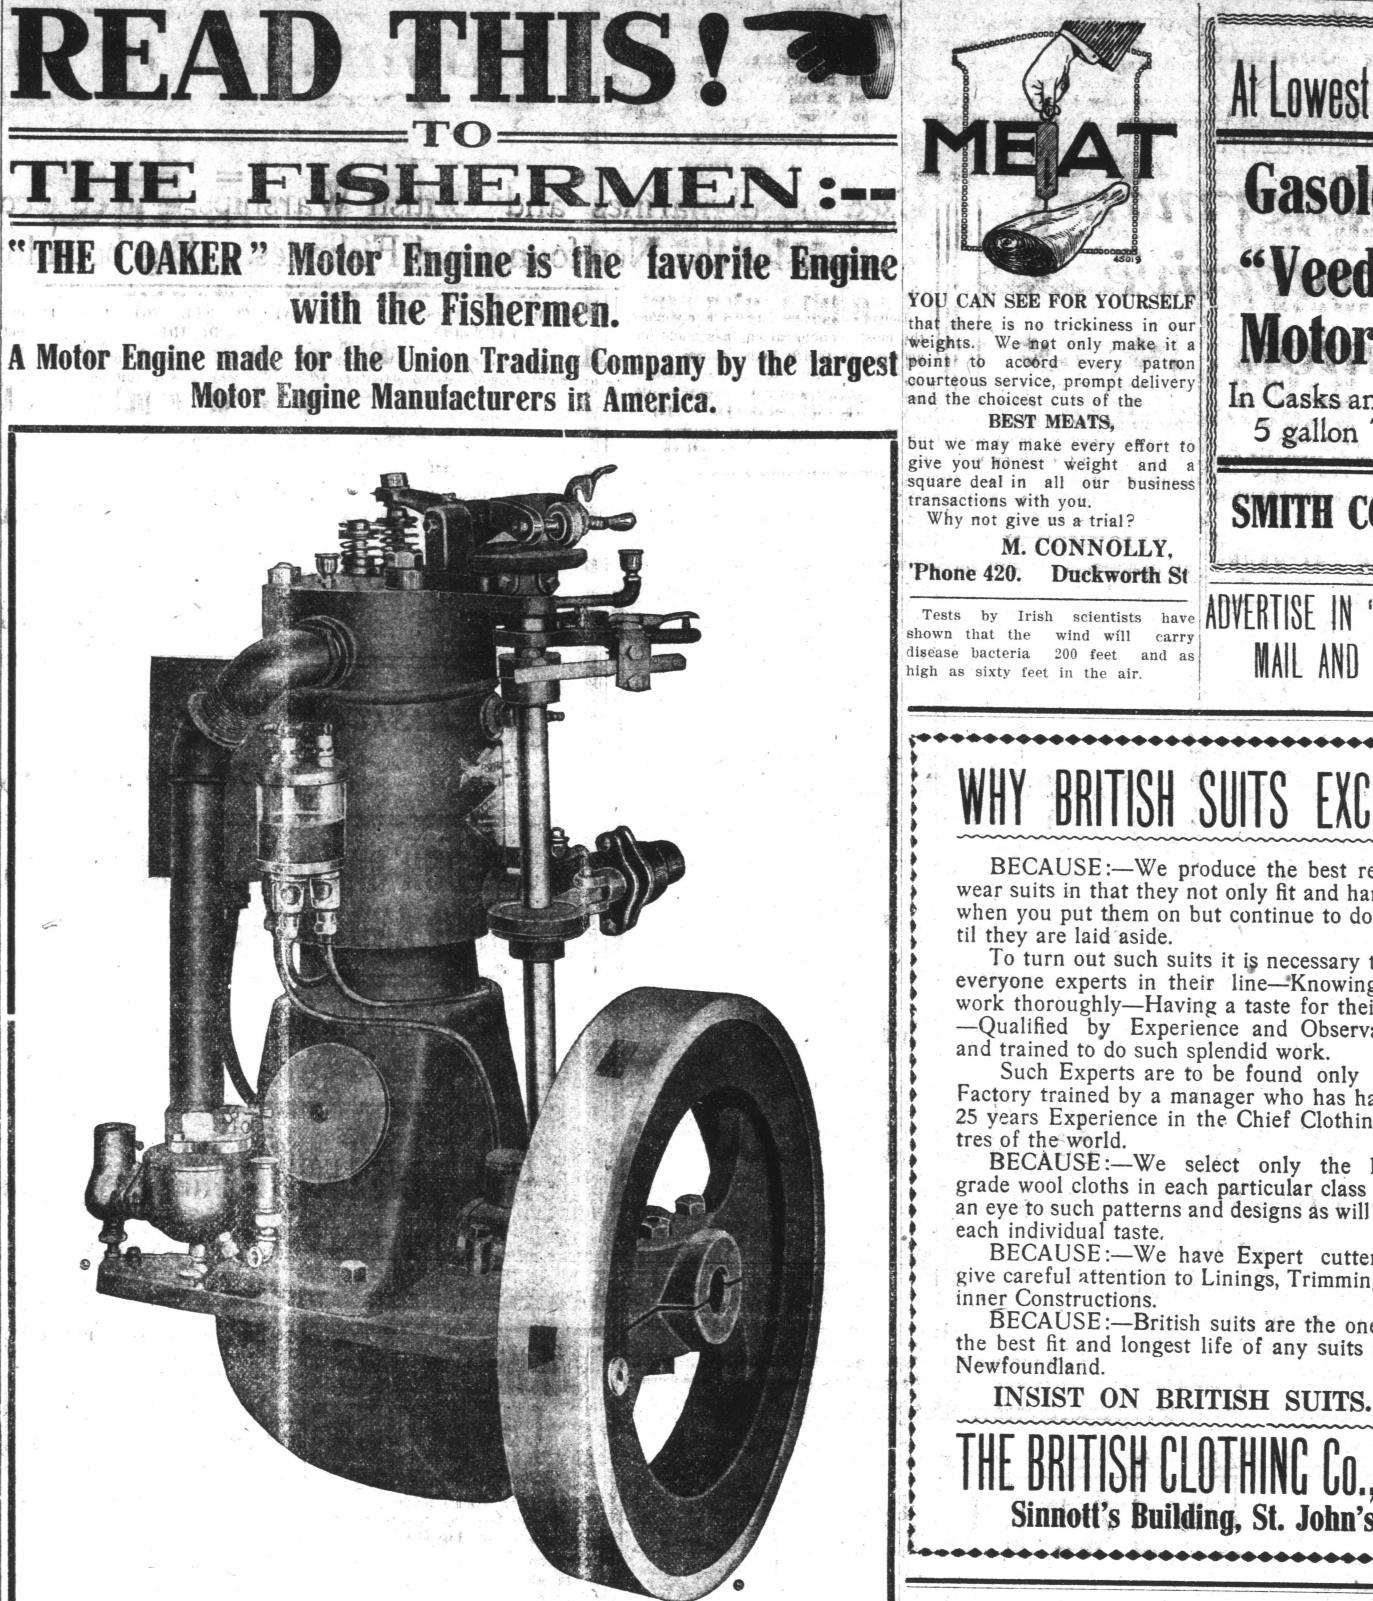

## **THE FAMOUS 6 H.P. COAKER ENGINE.**

THE "COAKER" 4 cycle can be operated on half the oil consumed by a 2 cycle engine. This Engine's power is equal to double the power of some 2 cycle engines. It is made for the fis hermen's use and expressly for Trap Skiffs and large size Fishing Bullies. It is sold to Union members at wholesale prices, all commission and middlemen's profits being cut out. We have them on exhibition at our wharf premises; we carry parts and fittings in stock. We guarantee the Engine. Write for particulars and terms, applying to Chairman of F.P.U. Councils concerning this Engine. We confidently recommend the Engine, as being of the very best make and material, of being exactly what is needed for the fishermen's use and GUARANTEED TO GIVE SATISFACTION.

It is above all durable, simple and capable of doing heavy work, it is not less powder for propelling the pro- alive but he would not believe me. One a toy engine. The Engine starts on gasoline, and when started operates on

bility and style combin-

ed with good fit.

that close on thirty thousand Italian attendants, chaplains and soldiers in

我家和学校教育学校的主要 医含氮 医含变 化

kerosene oil. The very latest improvements on Motor Engines will be found on the "COAKER." The man who buys a "COAKER" Engine from us saves \$50.00 on a 6 H.P., \$80.00 on a 8 H.P. and \$40.00 on a 4 H.P. Engine. We have the 4, 6 and 8 H.P. Engines on exhibition at our premises. We also sell 12, 16 and 24 H.P. "COAKER" Engines; all 4 cycle make. Send along your orders for spring delivery.