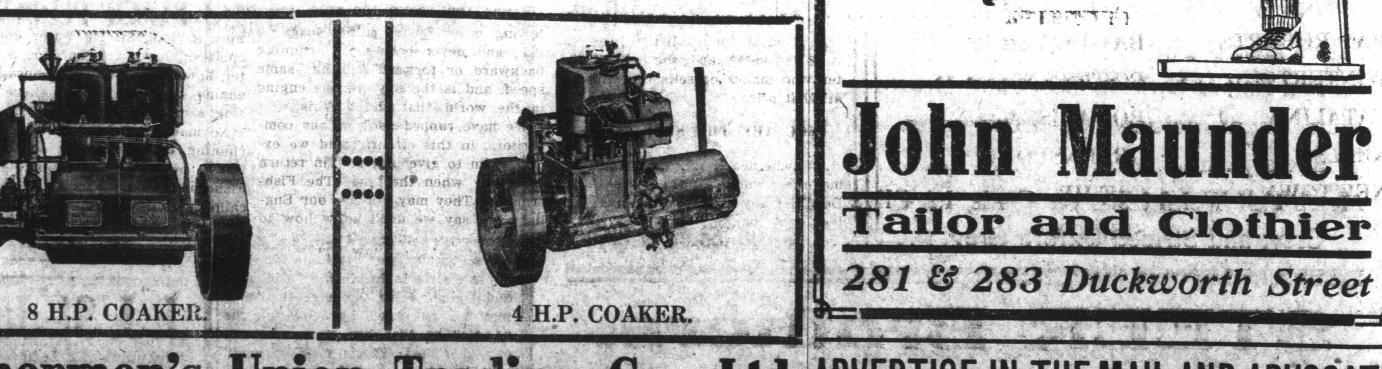

## **THE FAMOUS 6 H.P. COAKER ENGINE.**

THE "COAKER" 4 cycle can be operated on half the oil consumed by a 2 cycle engine. This Engine's power is equal to double the power of some 2 cycle engines. It is made for the fis hermen's use and expressly for Trap Skiffs and large size Fishing Bullies. It is sold to Union members at wholesale prices, all commission and middlemen's profits being cut out. We have them on exhibition at our wharf premises; we carry parts and fittings in stock. We guarantee the Engine. Write for particulars and terms, applying to Chairman of F.P.U. Councils concerning this Engine. We confidently recommend the Engine, as being of the very best make and material, of being exactly what is needed for the fishermen's use and GUARANTEED TO GIVE SATISFACTION.

It is above all durable, simple and capable of doing heavy work, it is not less powder for propelling the pro- alive but he would not believe me. One a toy engine. The Engine starts on gasoline, and when started operates on

bility and style combin-

ed with good fit.

that close on thirty thousand Italian attendants, chaplains and soldiers in

我家和学校教育学校的主要 医含氮 医含变 化

kerosene oil. The very latest improvements on Motor Engines will be found on the "COAKER." The man who buys a "COAKER" Engine from us saves \$50.00 on a 6 H.P., \$80.00 on a 8 H.P. and \$40.00 on a 4 H.P. Engine. We have the 4, 6 and 8 H.P. Engines on exhibition at our premises. We also sell 12, 16 and 24 H.P. "COAKER" Engines; all 4 cycle make. Send along your orders for spring delivery.