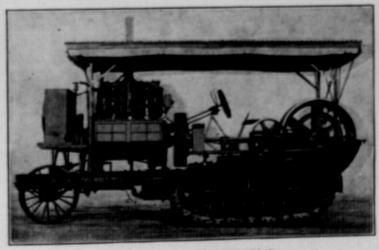

# HOLT CATERPILLAR GAS TRACTOR

### THE CATERPILLAR HAS NO WHEELS TO SLIP!

It works as successfully on soft, wet, sticky or slippery soil or on plowed ground as it does on firm ground. It does not run on the ground, it runs on a smooth steel track. It utilizes the surface of the ground as a roadbed on which to lay its track.

## THE CATERPILLAR CANNOT STICK IN THE MUD!

Its tractive surface is eight times greater than that of wheel engines; it weighs but nine tons; its ground pressure is seven pounds to the square inch.

#### The Motor

is one of the finest four-cylinder, four-cycle gas engines made. Note how easily accessible it is. The operator can reach any part of it from a standing position on the ground. The cylinders are cast separately. Cylinder heads are removable. Two separate and complete ignition systems, constant level splash system of lubrication with sight feed, carburetur of special Schebler design insuring perfect mixture at all times. Connecting rods and crank shaft of special grade of crank shaft steel.

#### The Transmission

is simplicity and directness realized. No planetary or reduction by drive mesh. Power transmitted by drive shaft to bevel gears on counter shaft and from counter shaft to drive sprocket. The drive to each Caterpillar wheel is governed by positive frictions, allowing entire machine to be driven by one Caterpillar wheel if necessary. This makes it possible to turn the Caterpillar in its own length. Multiple disc clutch allows load to be picked without jerk or jar absolutely positive.