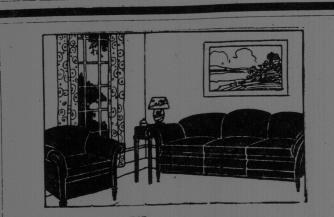

The owners of this deep King's Blue Mohair suite may gratify their whim for a change just by turning the spring cushions the other side up. The solid depth of this warm Blue takes on new vividness from the sunset Golds and mixed Reds of the Bird of Paradise motif. The reflection of color heightens against the Blue of this deep plushed pile in foliage variants of Mulberry with Gold touchings and Black outlines.

Or you may prefer at times the solid hue throughout. Always you'll love the depth of the springed barrel arms, backs and everything. And finally you find that wing back Fireside Chair, Club Chair and Chesterfield come to \$284. Though of the finest construction the price goes far under your estimate.