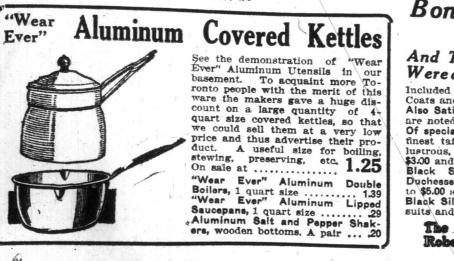

dges, deep hem on skirt. Thursday 

Women's Queen Quality Boots at Price of Six Months Ago The four styles that we offer at \$4.75 should appeal to all women. They are of patent colt leather, with kid and cloth tops, button and lace styles, with plain and tip vamps, light and medium weight soles, graceful Cuban heels. Splen- 4.75

a pair .....

Men's Cushion Sole Boots.

comfortable round toe

style, vici kid Bluchers,

felt padded cushion insole,

Goodyear welt outersole,

low heel. Sizes 6 to 4.50

Men's Tan Elk Blucher

Boot, full round toe, heavy

viscolized Goodyear welt

sole, full vamp with toe-

cap, medium high heel.

Sizes 6 to 11. At, 4.50

Girls' Bright Finish Pebble Leg Knee Rubber Boots, warm black felt lined, neat toe shape. Sizes 5 to 101/2, \$1.79; sizes 11 to 2, \$2.00.



#### BonnetCo.'s Famous Black Silks Are Here

And They Were Bought When Prices Were a Fourth Less Than They Are Now are noted for good wearing, \$1.50 and \$1.69 a yard. Of special interest will be Bonnet's Taffeta Chiffon, the finest taffeta weaves obtainable; very soft, pliable and lustrous, 36 and 40 inches wide. A yard, \$2.00, \$2.50, \$3.00 and \$3.50.

Black Satin Charmeuse, Satin Grenadine, Suiting Duchesse and Crepe Meteors, 40 to 50 inches wide, \$2.50 \$5.00 a yard. Black Silk Bengalines, Failles and Poult de Soies, for

suits and coats, \$1.69 to \$3.00 a yard.

The Robert SIMPSON Company Limited

A Bargain in Boys' Overcoats 200 Boys' Heavy Winter **Overcoats at \$1.95** They were \$3.95 to \$5.00. Our clearance of Boys' Winter

Coats must be quick and complete, that is why