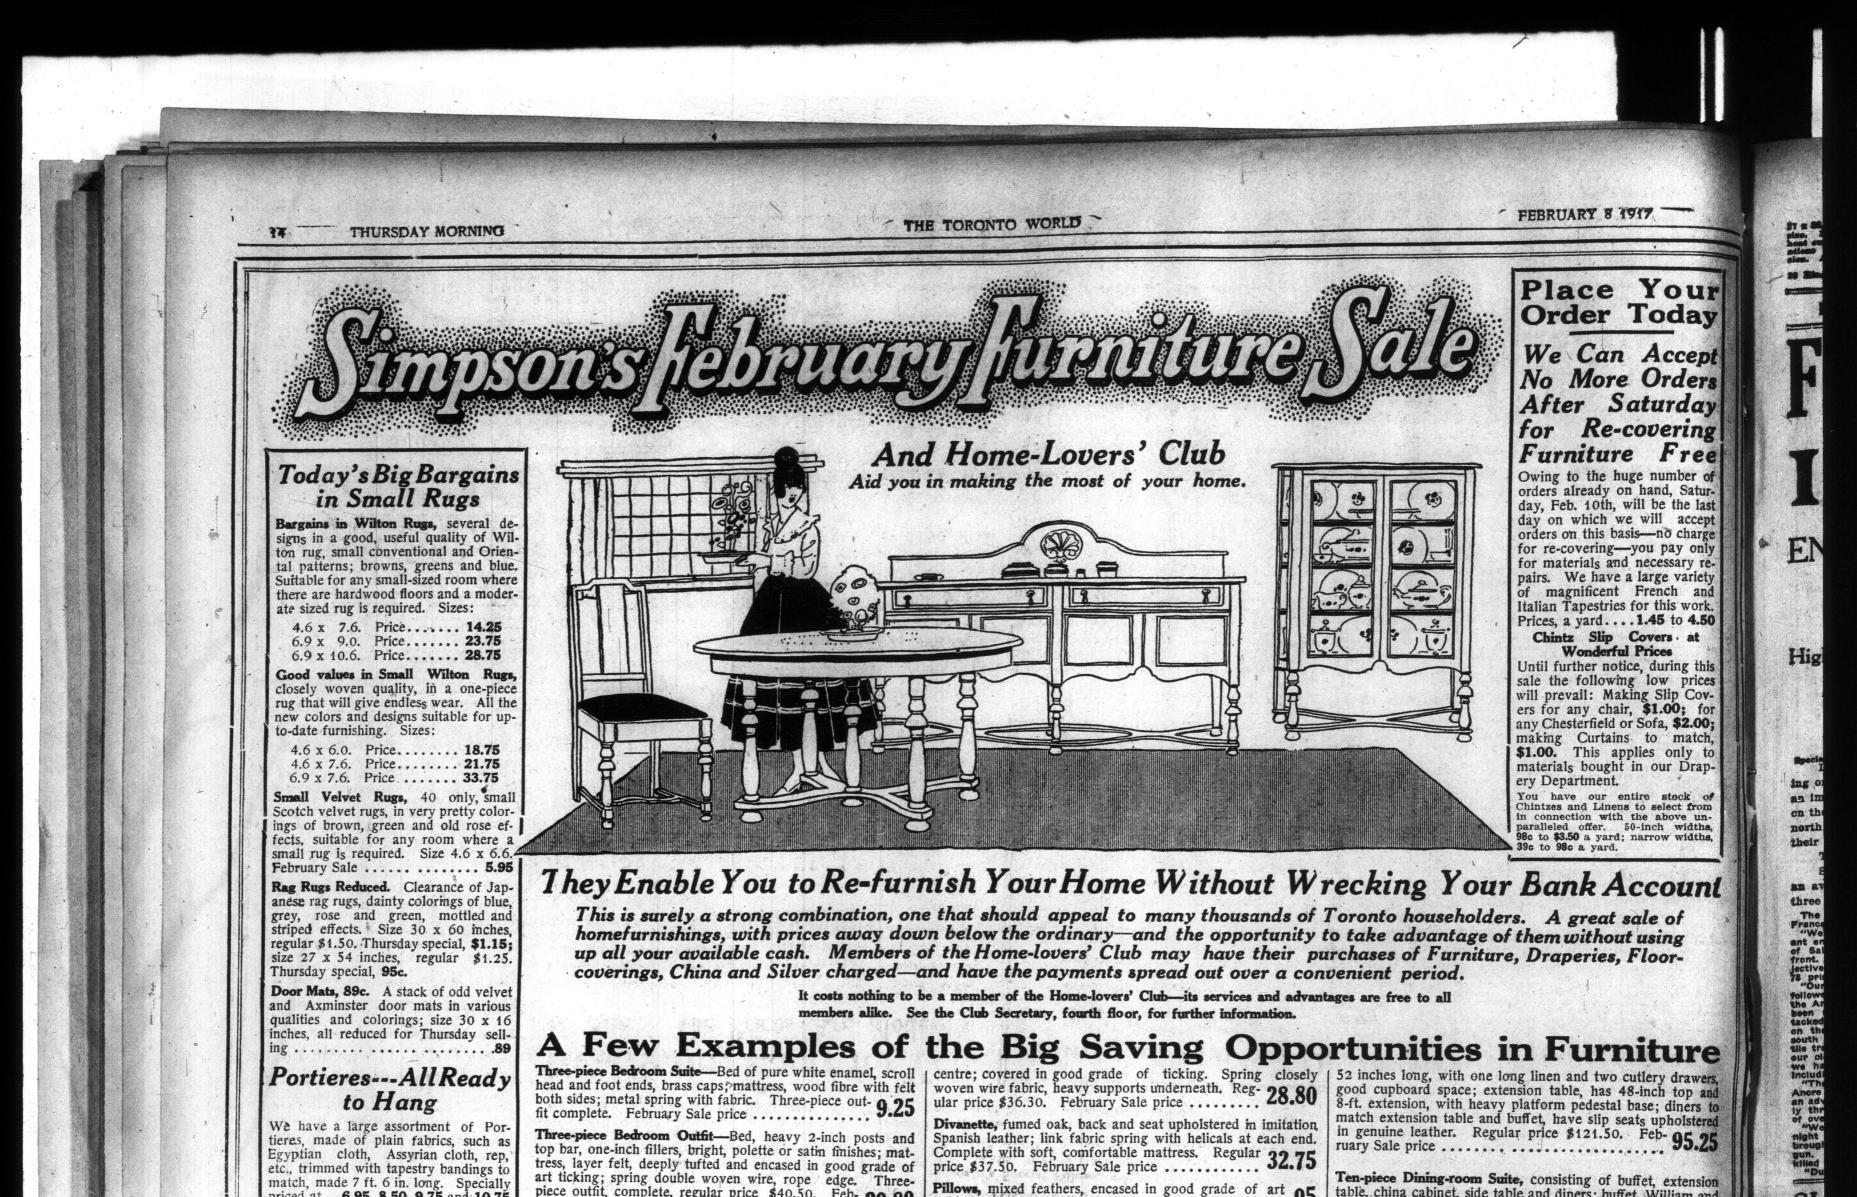

#### Portieres---AllReady to Hang

We have a large assortment of Portieres, made of plain fabrics, such as Egyptian cloth, Assyrian cloth, rep, etc., trimmed with tapestry bandings to match, made 7 ft. 6 in. long. Specially priced at. . 6.95, 8.50, 9.75 and 10.75 Also a few pairs of special Portieres, made of English velours, lined with damasks, reps, chintzes, etc. Specially priced at ..... 14.75

Three-piece Bedroom Suite-Bed of pure white enamel, scroll | centre; covered in good grade of ticking. Spring closely | 52 inches long, with one long linen and two cutlery drawers, woven wire fabric, heavy supports underneath. Reg- 28.80 head and foot ends, brass caps, mattress, wood fibre with felt ular price \$36.30. February Sale price .....

Divanette, fumed oak, back and seat upholstered in imitation, Spanish leather; link fabric spring with helicals at each end. Complete with soft, comfortable mattress. Regular 32.75 price \$37.50. February Sale price ......

good cupboard space; extension table, has 48-inch top and 8-ft. extension, with heavy platform pedestal base; diners to match extension table and buffet, have slip seats upholstered in genuine leather. Regular price \$121.50. Feb- 95.25 ruary Sale price

Ten-piece Dining-room Suite, consisting of buffet, extension table, china cabinet, side table and diners; buffet, William and

British Galateas, printed designs, Copen. and Plaid Voiles, 40 in. wide, the Grafton celebrated Silk and Cotton Tussah, in Persian designs;

foral, stripe and allover effects; 36 inches wide,  Four-piece Bedroom Suite, consisting of dresser, brass bed, spring and mattress; dresser, elm, golden finish, two large and two small drawers, back fitted with large beveled plate mirror; bed, heavy 2-inch posts, with five fillers, all regular sizes and finishes; mattress, felt both sides, wood fibre in

Three-piece Bedroom Outfit-Bed, heavy 2-inch posts and

top bar, one-inch fillers, bright, polette or satin finishes; mat-

tress, layer felt, deeply tufted and encased in good grade of

art ticking; spring double woven wire, rope edge. Three-

Simpson's Special Pillows, selected feathers, perfectly sanitary, encased in good grade of art ticking. February 3.25 Sale price, a pair .....

Mary design, 60-inch case in genuine quarter-cut oak, fumed, good cupboard and drawer space; extension table, oval top, 60 x 48 inches, 8-ft, when extended; diners, panel backs, box frames, slip seats, upholstered in genuine leather; set consisting of five side and one arm chair. China cabinet and side Eight-piece Dining-room Suite, in selected gumwood. Set consists of buffet, extension table and set diners. Buffet is complete. Regular \$225.25. February Sale price 173.25