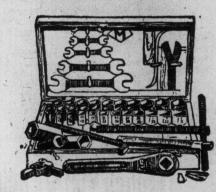

#### Mossberg No. 14 Socket Wrench Set

This is one of the largest and most complete sets made for automobile use. Each set is packed in wooden box and contains 1 large ratchet wrench and extension bar, 1 Mossberg take-down handle and extension bar, 1 offset socket wrench, nickeled pliers, 8-inch pipe wrench, double end wrench set, consisting of five wrenches, Universal joint, 3 special spark plug sockets, 3 screwdriver bits, Cotter pin extractor, 23 hexagon sockets and 11 square sockets. Sizes from 13-32" to 1 9-32". Price, set, \$18.00.