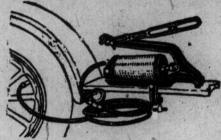

### Yankee Running Board Pump

Clamps to running board, has easily operated, 2-piece handle of malleable iron in black finish and is furnished with pressure gauge and rubber tubing. Folds up into small space. Price, each,