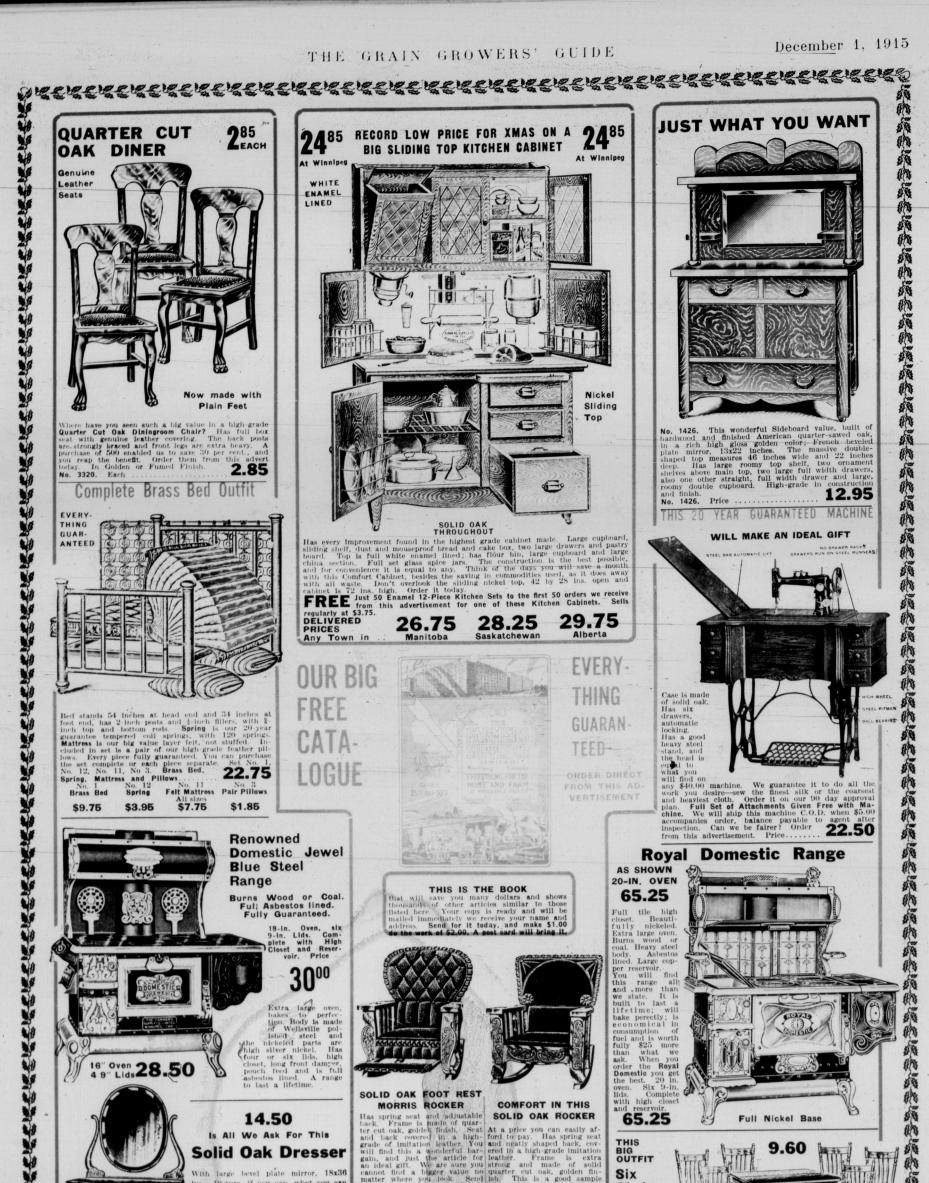

MORNIS ROCKER
Is All We Ask For Thie
Solid Oak Dresser
With large bevel plate mirror, 1830 ins. Picture, if you can, what you can obtain in any other store for \$15 to \$20, and you will have some idea of the value we are offering. Made throughout of solid oak, with two swell took large liner drawers, and base is 38x21 ins., with large osal mirror, 1836 ins. Drick of the value we are offering. Made throughout of solid oak, with two swell took on large liner drawers, and base is 38x21 ins. Picture, if you can, what you can obtain in any other store for \$15 to \$20, and you will have some idea of the value we are offering. Made throughout of solid oak, with two swell took of our big values. Order it was all the value we are offering to the value we are offering. Made throughout of solid oak, with two swell took of our big values. Order it was all the value we have the present of the value we are offering. Made throughout of solid oak, with two swell took of the value we are offering. Made throughout of solid oak, with two swell took of the value we are offering. Made throughout of solid oak, with two swell took of the value we are offering. All through the value we are offering to the value and the value and the value and the value and the value we are offering to the value and the value a