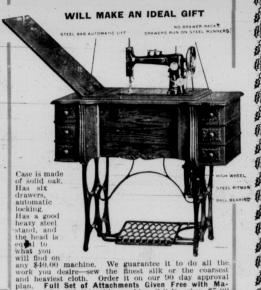

MORNIS ROCKER
Is All We Ask For Thie
Solid Oak Dresser
With large bevel plate mirror, 1830 ins. Picture, if you can, what you can obtain in any other store for \$15 to \$20, and you will have some idea of the value we are offering. Made throughout of solid oak, with two swell took large liner drawers, and base is 38x21 ins., with large osal mirror, 1836 ins. Drick of the value we are offering. Made throughout of solid oak, with two swell took on large liner drawers, and base is 38x21 ins. Picture, if you can, what you can obtain in any other store for \$15 to \$20, and you will have some idea of the value we are offering. Made throughout of solid oak, with two swell took of our big values. Order it was all the value we are offering to the value we are offering. Made throughout of sol