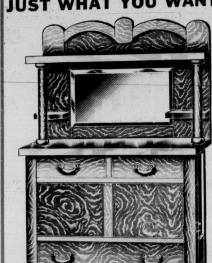

MORNIS ROCKER
Is All We Ask For Thie
Solid Oak Dresser
With large bevel plate mirror, 1830 ins. Picture, if you can, what you can obtain in any other store for \$15 to \$20, and you will have some idea of the value we are offering. Made throughout of solid oak, with two swell took large liner drawers, and base is 38x21 ins., with large osal mirror, 1836 ins. Drick of the value we are offering. Made throughout of solid oak, with two swell took on large liner drawers, and base is 38x21 ins. Picture, if you can, what you can obtain in any other store for \$15 to \$20, and you will have some idea of the value we are offering. Made throughout of solid oak, with two swell took of our big values. Order it was all the value we are offering to the value we are offering. Made throughout of solid oak, with two swell took of our big values. Order it was all the value we have the present of the value we are offering. Made throughout of solid oak, with two swell took of the value we are offering. Made throughout of solid oak, with two swell took of the value we are offering. Made throughout of solid oak, with two swell took of the value we are offering. All through the value we are offering to the value and the value and the value and the value and the value we are offering to the value and the value a