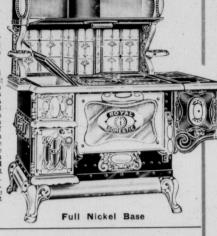

MORNIS ROCKER
Is All We Ask For Thie
Solid Oak Dresser
With large bevel plate mirror, 1830 ins. Picture, if you can, what you can obtain in any other store for \$15 to \$20, and you will have some idea of the value we are offering. Made throughout of solid oak, with two swell took large liner drawers, and base is 38x21 ins., with large osal mirror, 1836 ins. Drick of the value we are offering. Made throughout of solid oak, with two swell took on large liner drawers, and base is 38x21 ins. Picture, if you can, what you can obtain in any other store for \$15 to \$20, and you will have some idea of the value we are offering. Made throughout of solid oak, with two swell took of our big values. Order it was all the value we are offering to the value we are offering. Made throughout of solid