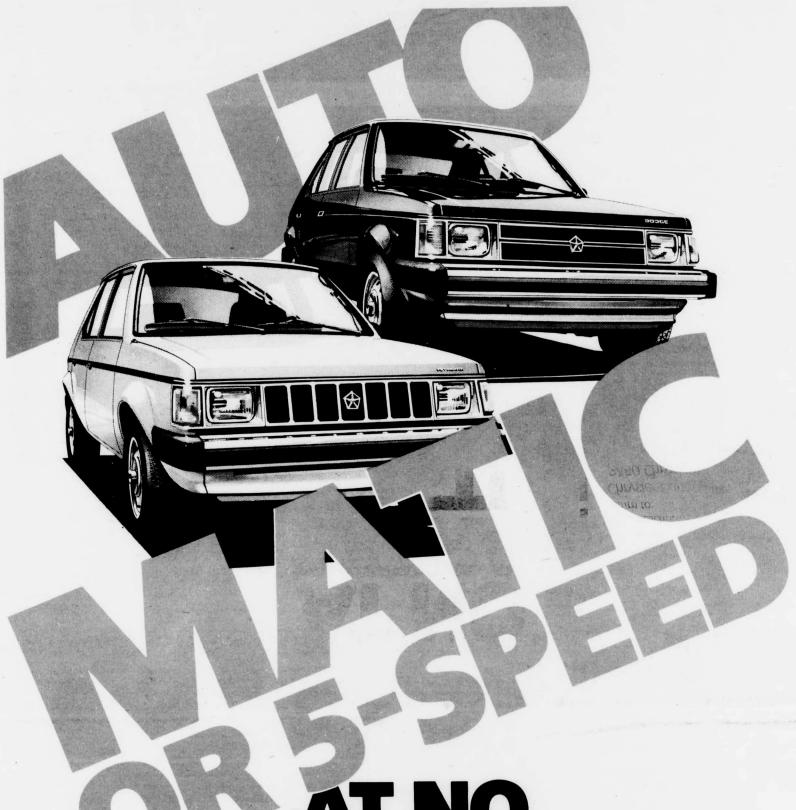

Dodge Omni and Plymouth Horizon are two spirited road cars that handle and perform as well as they look. And when you choose the special option package you'll get automatic or 5-speed transmission at no extra cost.

## AUTOMATIC TRANSMISSION AT NO EXTRA COST WITH THIS SPECIAL OPTION PACKAGE:

2.2 litre engine, automatic transmission, power steering, rallye wheels, AM/FM stereo radio, console, centre armrest, dual outside remote control mirrors.

## 5-SPEED TRANSMISSION AND 2.2 LITRE ENGINE AT NO EXTRA COST WITH THIS SPECIAL OPTION PACKAGE:

2.2 litre engine, 5-speed transmission, rallye wheels, AM/FM stereo radio,

## AT NO EXTRA COST!

console, centre armrest, dual outside remote control mirrors.