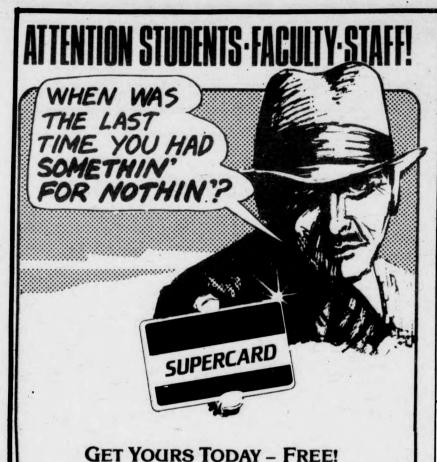

**PLAY IT RIGHT AND SAVE A BUNDLE!** Somethin' for nothin' is the attractive offer being made by CYSF to

the students, faculty and staff at York this Christmas. Whereas most savings cards of this type require a purchase fee on the part of the student, CYSF has chosen to make the glossy blue & wine SUPERCARD available free of charge.

The restaurants, autoshops, stores and even the ski resort featured on this page are listed on the back of each SUPERCARD, along with address, phone number and a specified discount. All are offering year-round savings of up to 25% to the card holder. As of today, SUPERCARD has become a hot item on campus. You can pick up yours at the CYSF office in Central Square, and at most public locations on campus.