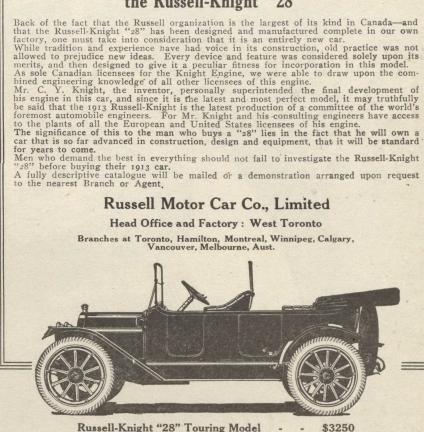

CANADIAN COURIER.

TO A PRICE

Russell-Knight "28" Touring Model Russell-Knight "28" Roadster Model Russell-Knight Seven Passenger F.O.B. West Toronto

\$3200 \$3500