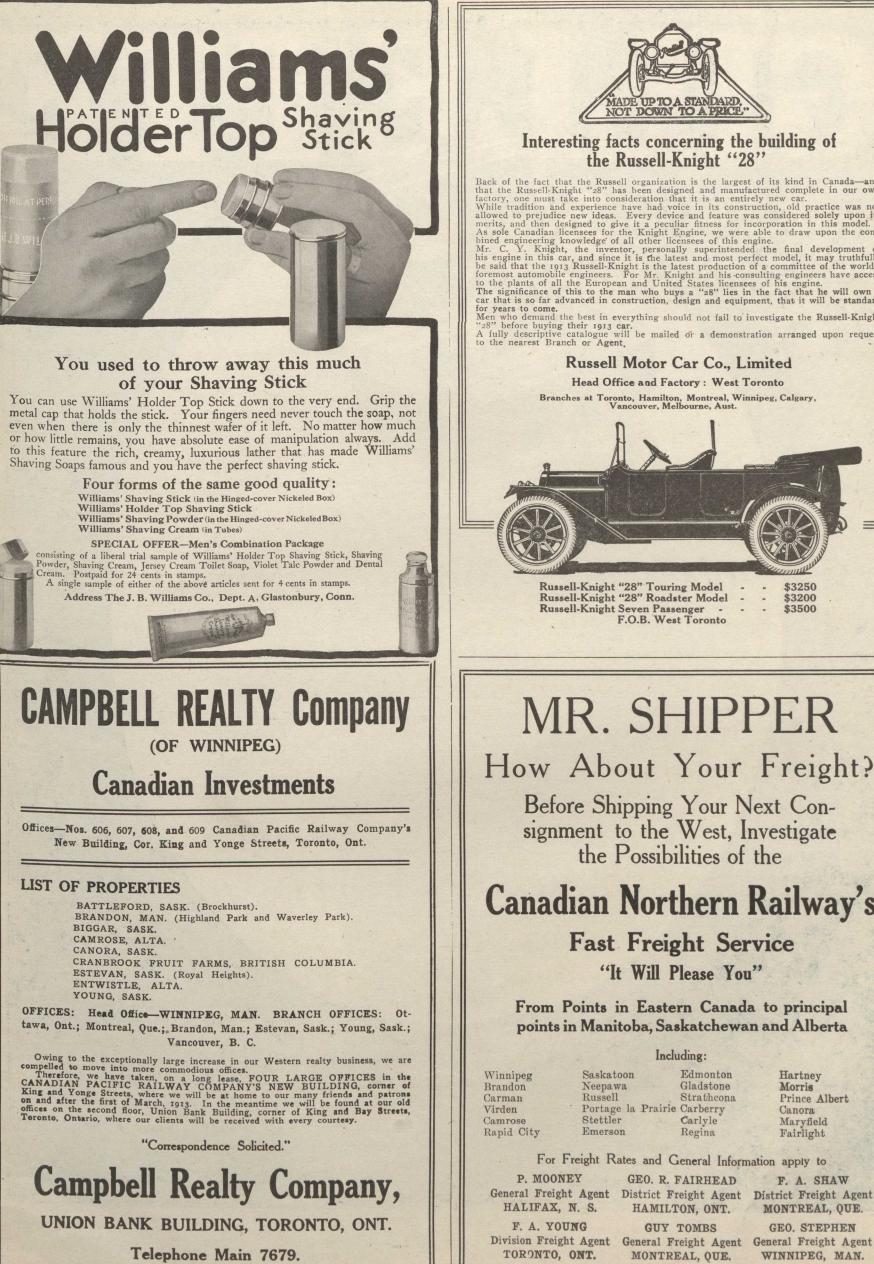

CANADIAN COURIER.

TO A PRICE

Russell-Knight "28" Touring Model Russell-Knight "28" Roadster Model Russell-Knight Seven Passenger F.O.B. West Toronto

\$3200 \$3500