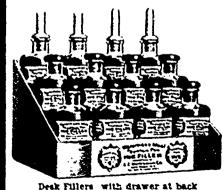

In many instances, all things considered, our ints will be found not only better but cheaper than the ordinary.

Write for special ink circular and suggested quantity assortments.

Quart

DESK FILLERS carry a one dozen counter display case with three dozen lots. Weight, boxed, 32 lbs.