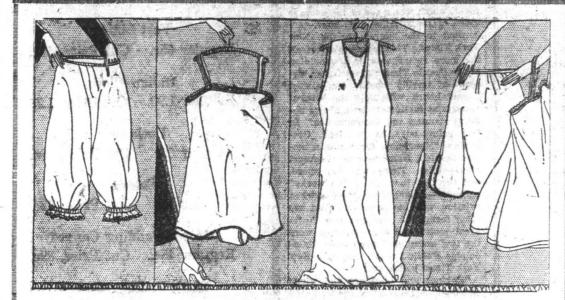

# Exceptional Values in Desirable Underwear

WARM WEATHER WEAR

for Men & Boys, Greatly Reduced

An unusually attractive display of snowy White Undergarments. A splendid variety in-cluding plain, medium and elaborate effects in Nightgowns, Underskirts, Knickers, Corset Covers, etc. Trimmings are pretty and elegant; sizes full and liberal, and the prices during this great Sale are exceptionally low.

| Cambric       | Nigl   | htdr | esses  |      |   |
|---------------|--------|------|--------|------|---|
| Assorted med. | styles | and  | sizes; | very | n |

|   | Assui   | LOU    | nel ren | CORPOR | 131 | 1200 | , ,  | 0.3  | **  | Des CL. |                  |
|---|---------|--------|---------|--------|-----|------|------|------|-----|---------|------------------|
| ٠ | med.    |        |         |        |     |      |      |      |     |         |                  |
|   | Reg.    | \$1.85 | each    | for    |     |      |      |      |     |         | \$1.39<br>\$1.65 |
|   | Reg.    | \$1.95 | each    | for    |     |      |      |      |     |         | \$1.65           |
|   | Reg.    | \$2.55 | each    | for    |     |      |      |      |     |         | \$2.15           |
|   | Reg.    | \$3.00 | each    | for    |     |      |      |      |     |         | \$2.55           |
|   | Reg.    | \$3.75 | each    | for    |     |      |      |      | .,  |         | \$3.15           |
|   | Reg.    | \$4.25 | each    | for    |     |      |      |      |     |         | \$3.57           |
|   | Reg.    | \$4.75 | each    | for    | ٠.  |      |      |      |     |         | \$4.00           |
|   | Cotto   | n C    | repe    | Ni     | gh  | td   | res  | sse  | s.  |         |                  |
|   | Color   | s of   | Pale. E | Blue,  | Ph  | nk,  | Lav  | rend | er  |         | White,           |
|   | with as | ssorte | ed pre  | tty    | de  | sign | 18;  | al   | SO  | in      | plain            |
|   | shades. |        |         |        |     |      | 4.19 | SOLE |     |         |                  |
|   | Reg.    | 95c.   | each    | for    | • • |      |      | ••   | • • |         | 82c.             |
|   | Reg.    | \$1.45 | each    | for    |     |      |      |      |     |         | \$1,23           |

Princess Underskirts.

| Reg. \$1.65 each for                                                                    |
|-----------------------------------------------------------------------------------------|
| Cambric Knickers.                                                                       |
| A big assortment in both closed and open                                                |
| styles; neatly trimmed.                                                                 |
| Reg. 60c. pair for 50c.                                                                 |
| Reg. 80c. pair for                                                                      |
| Reg. \$1.00 pair for                                                                    |
| Reg. \$1.20 pair for \$100                                                              |
| Reg. \$1.50 pair for                                                                    |
| Reg. \$2.20 pair for                                                                    |
| Cotton Crepe Knickers.  Plain and Fancy Crepe, elastic at waist and knee.               |
| Reg. 55c. pair for                                                                      |
| Reg. 65c. pair for                                                                      |
| Reg. \$1.10 pair for                                                                    |
| Brassiers.                                                                              |
| M ade of plain and fancy Coutil, prettily trim-<br>med with embroidery and lace edging. |
| Reg. 55c. each for                                                                      |
| Reg. Soc. each for                                                                      |
| Reg. \$1.15 each for 98c.                                                               |
| Reg. \$1.25 each for                                                                    |