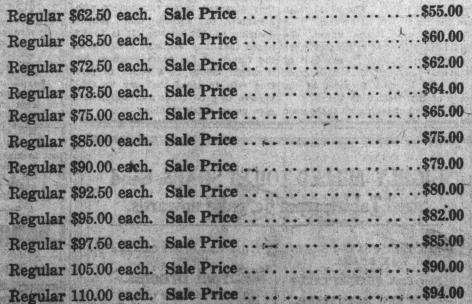

# Big Price Cutting in the Carpet Section. THIS SALE WILL LAST ONLY ONE WEEK.

The next few days will see the Greatest Carpet Square Bargains ever offered in Newfoundland and probably greater than you will ever have the opportunity of buying. It is hard to believe but its nevertheless too true.

One of the Finest Showings Ever Shown in any Store in Newfoundland, the Largest-yes, the only Stock of Note in the Country. All the best and most asked for Rugs are here, Brussels, Wilton, Tapestries, Velvets, etc. It would be economy on your part to investigate. Remember every Square is a quality Square, faultless in make, color and design,

|                         | Oquare is a games                                                                                               |             | sa <b>ng</b> sa kata |
|-------------------------|-----------------------------------------------------------------------------------------------------------------|-------------|----------------------|
|                         | Regular \$22.50 each.                                                                                           | Sale Price  | \$19.60              |
| No. of Concession, Name | Demilar 099 50 oach                                                                                             | Sale Price  |                      |
|                         | Demlar \$22.50 cach                                                                                             | Sale Price  | \$28.90              |
|                         | Regular 305.00 each.                                                                                            | Sale Price  | \$30.75              |
| 10000                   | Regular \$35.00 each.                                                                                           | Sale Frice  | \$31 50              |
|                         | Regular \$36.50 each.                                                                                           | Sale Price  | 404.00               |
|                         | Regular \$37,50 each.                                                                                           | Sale Price  |                      |
|                         | Porular \$41 50 each.                                                                                           | Sale Price  | \$36.00              |
|                         | Remilar \$46 50 each.                                                                                           | Sale Price  |                      |
|                         | Demilar \$47.50 each                                                                                            | .Sale Price | .,\$41.06            |
|                         | Regular \$41.00 each.                                                                                           | Sale Price  | \$42.00              |
|                         | Regular \$48.50 eacn.                                                                                           | Sale Frice  | \$47.00              |
|                         | Regular \$54.50 each.                                                                                           | Sale Price  | CEO 00               |
|                         | Regular \$57.50 each.                                                                                           | Sale Price  |                      |
|                         | the second se |             |                      |