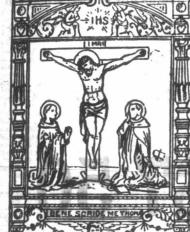

Glacier Window Pecorations. SAMPLE for 25 cts. by mail

SEND FOR CIRCULAR. Stained Glass Windows at small cost. Patent "Glacier' Window Decoration. This is a series of Transparent Designs from the simplest to the most elaborate, enabling any person with a reasonable amount of taste and ingenuity to produce patterns on windows, having all the beauty of real Stained Glass at small cost. So many windows have a bad outlook, which may be made to look very handsome by applying the Glacier. The miniature design of the Crucifixion is 2xx16, and is got up in colours that could not be produced in the real for \$40, for which we charge \$6 put up. We have among others suitable for churches the Virgin and Child, XVth Century; St. Peter and St. Paul, XVth Century; The Visitation, do.; The Annuvciation, do.; St. John the Baptist and St. Joseph, do.; The Last Supper, XVIth Century; St. Vincent of Paul, St. Francis of Sales, XIIth Century; St. Joseph, etc., etc. Beautiful designs for Library, Study, Reception, or Drawing Rooms. Call and examine at 78 Yonge Street, Stained Glass Windows at small cost. Patent "Glacier'