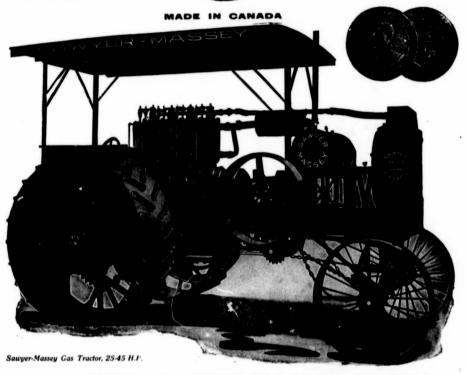

## **WATCH THE SAWYER-MASSEY THRESH!**

Put a Sawyer-Massey team to your threshing and watch the straw fly! And watch the ripe grain flow down into the sacks, too, every kernel of it! The Sawyer-Massey team, gas tractor or steam tractor, "Great West," "Daisy" or "Eclipse" thresher will make short work of your harvesting and threshing and put in your pocket the extra profits which come from a good job quickly and well done.

The Sawyer-Massey "25-45" Gas Tractor won the Gold Medal at the last Winnipeg Contest, proving itself the best in Canada. Sawyer-Massey Steam Engines, built in many styles and sizes to suit every farm are proven moneymakers and recognized as the standard wherever used. Sawyer-Massey Threshers, the big "Great West" in five sizes, the smooth-running "Daisy" in two, and the little "Eclipse" are famous for their speed and thoroughness.

A Sawyer-Massey team will make money for you this year. Write for our big Illustrated Catalogues.