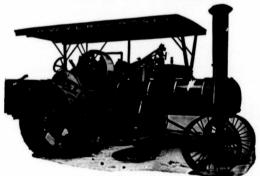

## **WATCH THE SAWYER-MASSEY THRESH!**

Put a Sawyer-Massey team to your threshing and watch the straw fly! And watch the ripe grain flow down into the sacks, too, every kernel of it! The Sawyer-Massey team, gas tractor or steam tractor, "Great West," "Daisy" or "Eclipse" thresher will make short work of your harvesting and threshing and put in your pocket the extra profits which come from a good job quickly and well done.

The Sawyer-Massey "25-45" Gas Tractor won the Gold Medal at the last Winnipeg Contest, proving itself the best in Canada. Sawyer-Massey Steam Engines, built in many styles and sizes to suit every farm are proven moneymakers and recognized as the standard wherever used. Sawyer-Massey Threshers, the big "Great West" in five sizes, the smooth-running "Daisy" in two, and the little "Eclipse" are famous for their speed and thoroughness.