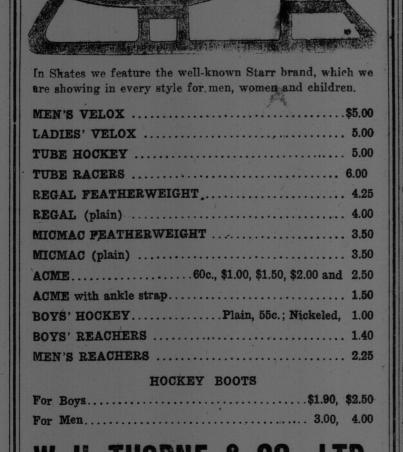

SLEDS AND FRAMERS in all sizes and styles at Prices ranging from 55c. to \$2.50 BABY SLEIGHS......\$2,25 to \$13.25

W. H. THORNE & CO., LTD. Market Square and King Street

The South End Campaign-

Sunday Evening Plans