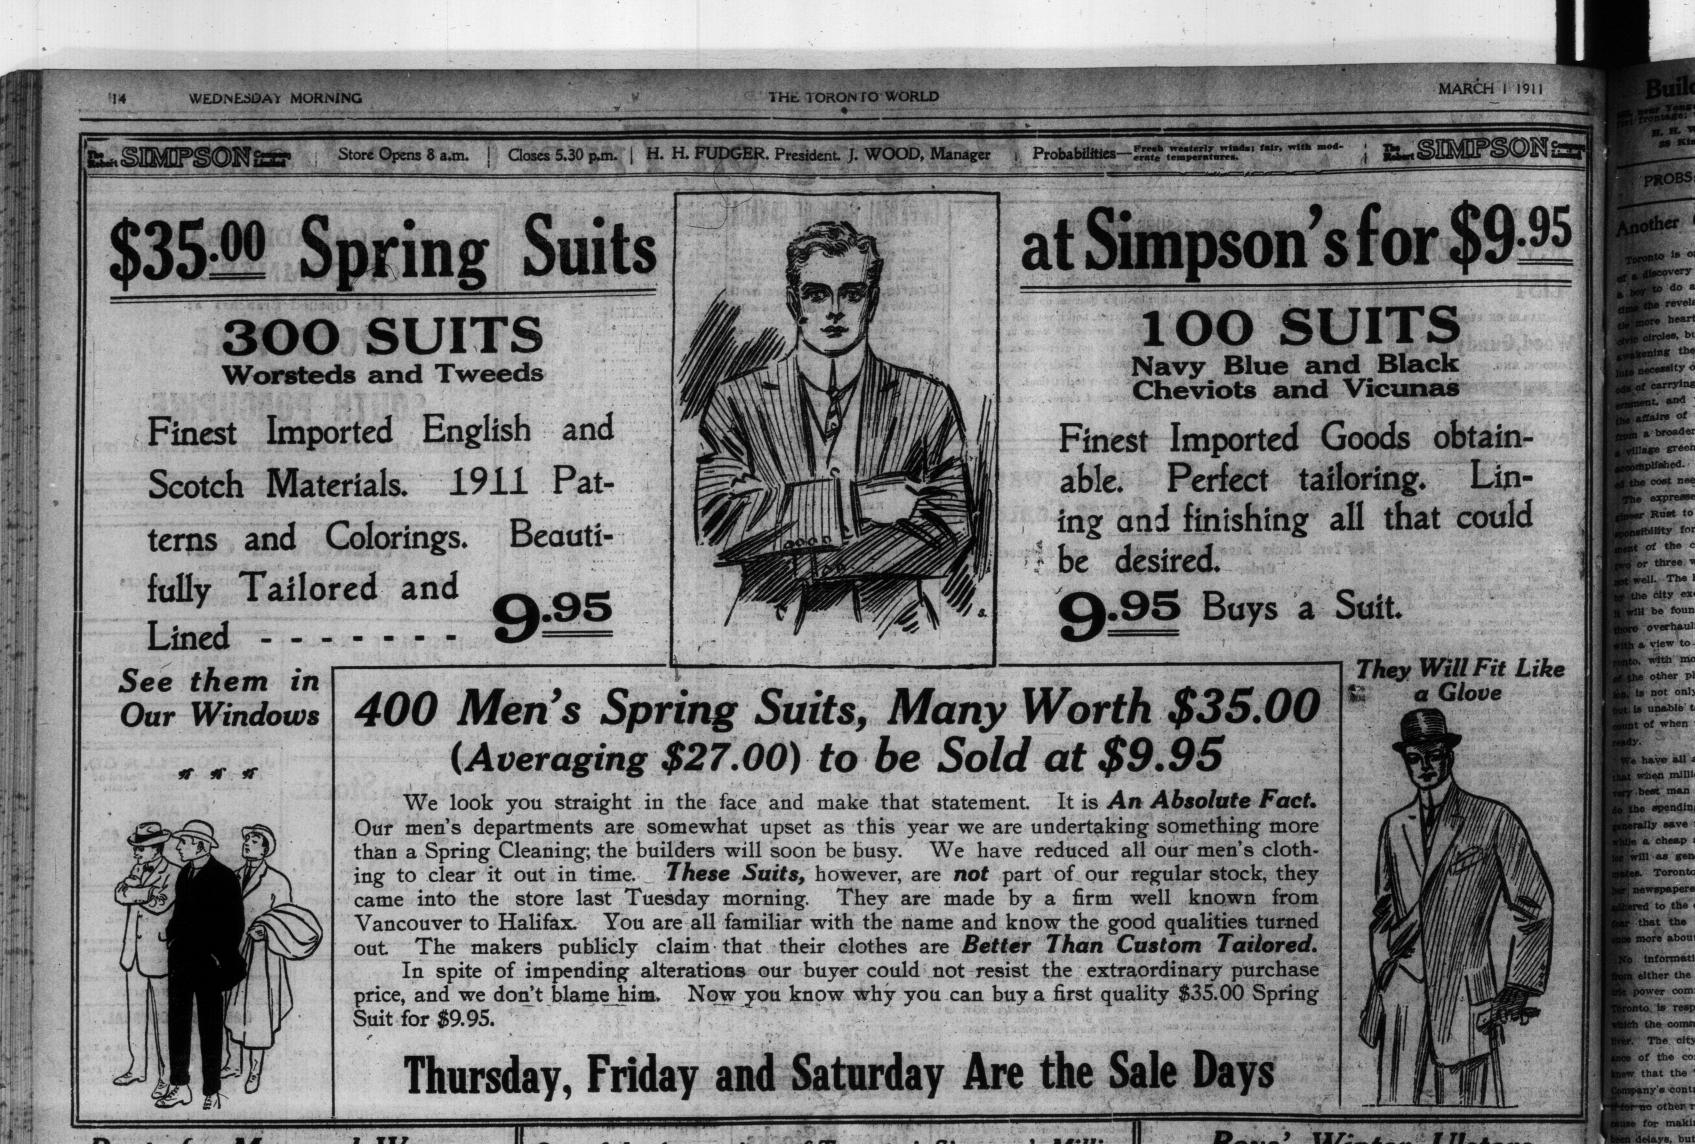

### Boys' Winter Ulsters Are Being Cleared Out

English and Scotch Ulsterings, in brown and grey grounds, with self and fancy colored stripes, cut single and double-breasted styles, with one-way military and convertible collars, lined with fine twill mohair body lining and haircloth sleeve lining, splendidly tailored; sizes 29 to 33; regular to \$10.00. To clear Thursday at \$4.49.

New Spring Suits for Boys, fine quality English tweed two-piece suits, in a mixed grey pattern, with fancy stripes, single-breasted Norfolk style, with yoke back and front, loose box pleats and belt, nicely tailored and finished with best quality linings and trimmings; pants bloomer style; sizes 26 to 30, \$6.50; 31 to 34, \$7.00.

Boys' Bloomer Pant Suits, worsted finished tweed, in dark grey stripe pattern, with fancy colored stripe interwoven, cut in double-breasted style, splendidly tailored and perfect fitting; sizes 26 to 30, \$5.00; 31 to 34, \$5.50.