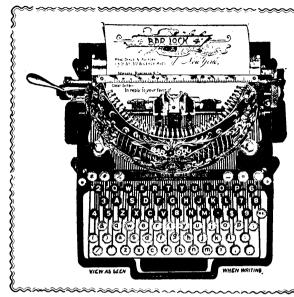

## No. 6 Visible Writing

The Bar-lock was the pioneer of "Visible Writing," and is to-day the only machine writing every letter in sight of the operator and *keeping it there*. The Bar-lock design is the only one allowing this advantage in connection with a practical paper feed.

This is only one of many advantages. A Descriptive Catalogue at your service.