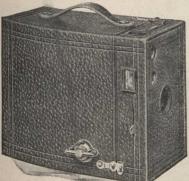

It Works Like a Kodak.

### No. 3 Brownie Pictures 3\(\frac{1}{4}\) x 4\(\frac{1}{4}\). Price \$4.00.

Loads in daylight with Kodak Film Cartridges, has a fixed focus meniscus achromatic lens, automatic rotary shutter, three stops and two finders. Simple, convenient and ALWAYS READY. Well made in every detail and hand-comely faighted. READY. Well m somely finished.