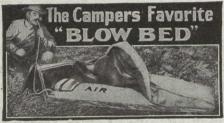

## SLEEP ON AIR

with a COMFORT SLEEPING POCKET

Recommended by the Forest Service, Campers, Physicians, Invalids, Tuberculosis Patients and Sportsmen everywhere. A warm, dry, comfortable bed. Wind, rain, cold and water-proof. Packs 6 x 25. Air goods for home, camp, yacht, canoe, etc. Illustrated Circular Free by mentioning Canadian Forestry Journal.

ATHOL MANUFACTURING CO., ATHOL, MASS., U.S.A., Dealers write