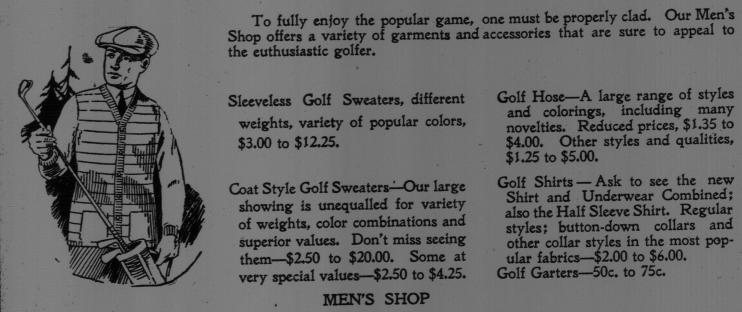

Jersey Knit Bathing Suits. Colors, navy, copen, purple, rose or black, trimmed various types of Correct Golfing Attire

Stores open 8.30 a. m.; Close 5.55 p. m.; Friday 9.50 p. m. Saturday 12.55 p. m.

\$3.00 to \$12.25. Coat Style Golf Sweaters-Our large showing is unequalled for variety of weights, color combinations and superior values. Don't miss seeing

Sleeveless Golf Sweaters, different

weights, variety of popular colors,

IN OUR MEN'S SHOP

the euthusiastic golfer.

Golf Hose—A large range of styles and colorings, including many novelties. Reduced prices, \$1.35 to \$4.00. Other styles and qualities, \$1.25 to \$5.00.

Golf Shirts — Ask to see the new Shirt and Underwear Combined; also the Half Sleeve Shirt. Regular styles; button-down collars and other collar styles in the most pop-ular fabrics—\$2.00 to \$6.00. Golf Garters-50c. to 75c.

.35

17c

25c

MEN'S SHOP

them-\$2.50 to \$20.00. Some at

very special values-\$2.50 to \$4.25.