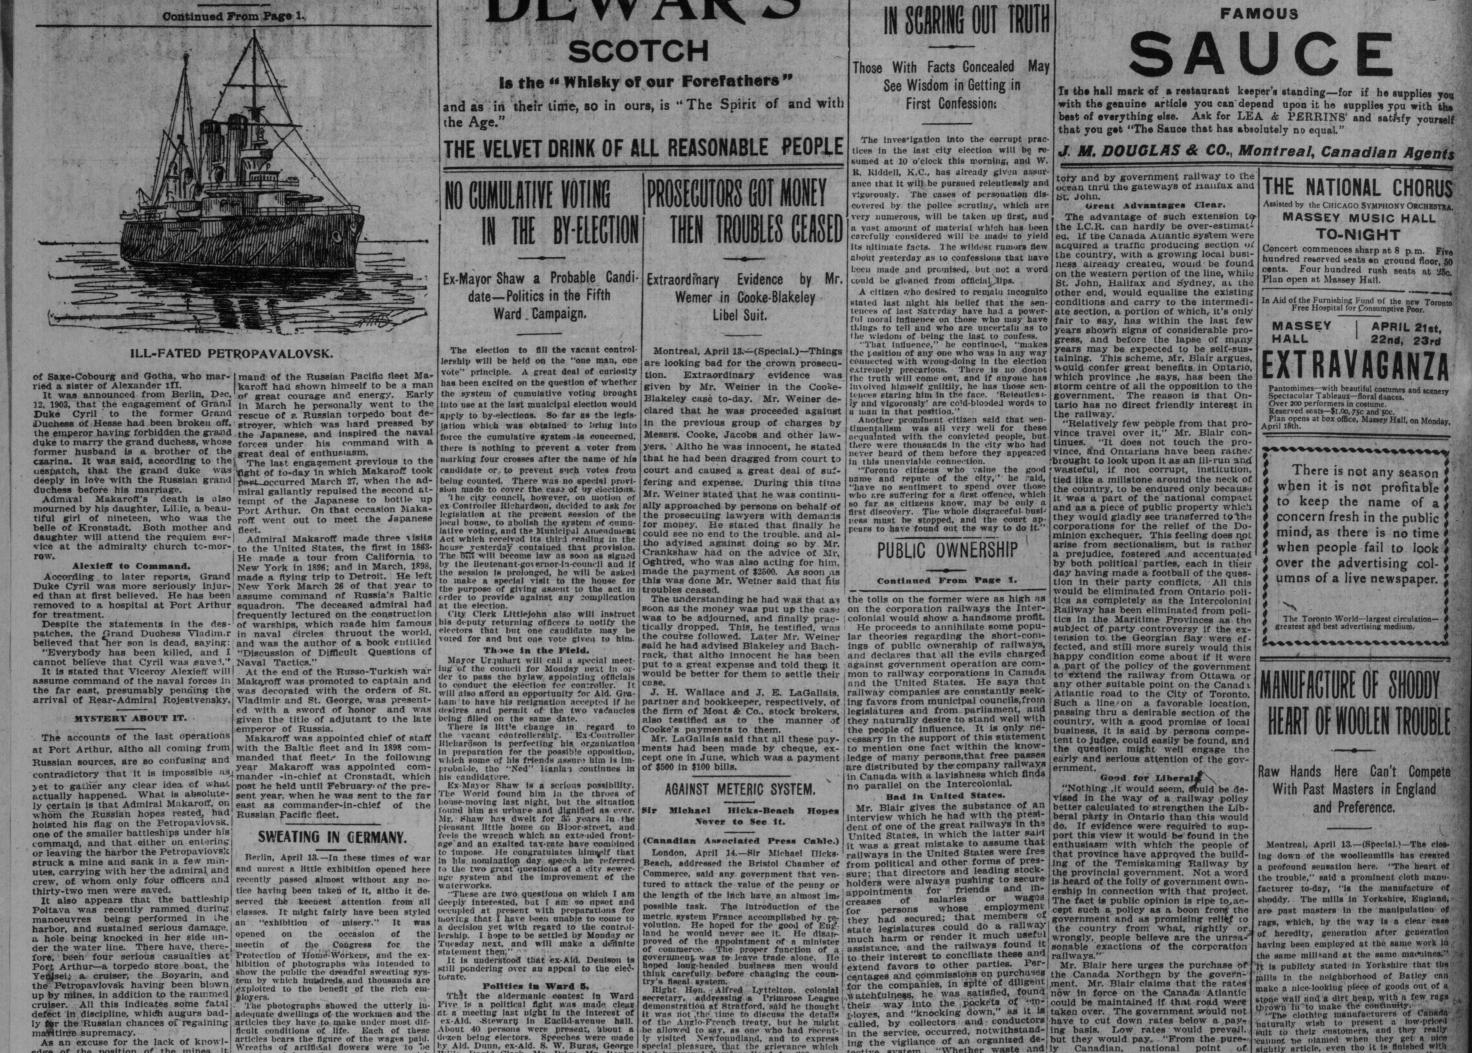

### NAVAL CHIEF MAKAROFF DROWNS

mentione and manufacted extreme discovering the control of the con