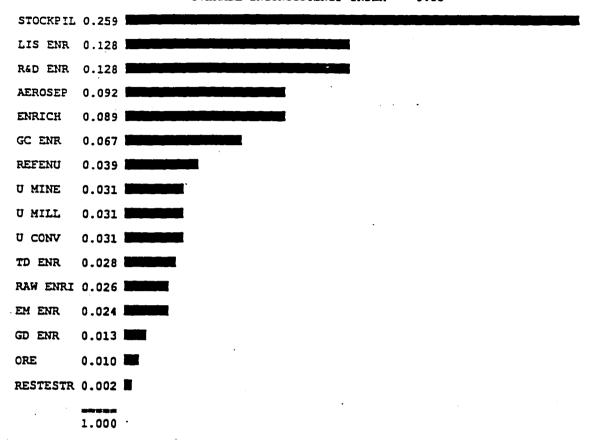

## C:\EC\FIG221A 05-10-1994

AECL Research

RISK RANKING NWS U-235 FOR UNDECLARED FACILITIES

Sorted Synthesis of Leaf Nodes with respect to GOAL

OVERALL INCONSISTENCY INDEX = 0.13

| AEROSEP  | - | AERODYNAMIC HELIKON SEPARATION TECHNIQUE              |
|----------|---|-------------------------------------------------------|
| EM ENR   |   | ELECTROMAGNETIC ENRICHMENT                            |
| ENRICH   |   | CONVERSION FACILITY/FUEL FABRICATION FACILITY FOR HEU |
| GC ENR   |   | HIGH SPEED GAS CENTRIFUGE ENRICHMENT                  |
| -GD ENR  |   | GASEOUS DIFFUSION ENRICHMENT                          |
| LIS ENR  |   | LASER ISOTOPE SEPARATION ENRICHMENT                   |
| ORE      |   | SMUGGLED NATURAL ORE                                  |
| RED ENR  |   | ENRICHMENT TECHNIQUES AT R & D STAGE                  |
| RAW ENRI |   | SMUGGLED RAW ENRICHED URANIUM                         |
| REFENU   |   | SMUGGLED REFINED ENRICHED URANIUM                     |
| RESTESTR |   | RESEARCH/TEST REACTORS                                |
| STOCKPIL |   | ENRICHED MATERIAL AVAILABLE FROM STOCKPILES           |
| TD ENR   |   | THERMAL DIFFUSION ENRICHMENT                          |
| U CONV   |   | NATURAL URANIUM CONVERSION                            |
| U MILL   |   | URANIUM MILL                                          |
|          |   |                                                       |

Figure 2.2.1a Risk Ranking ((U-235 Diversion) for Undeclared Facilities of a NWS