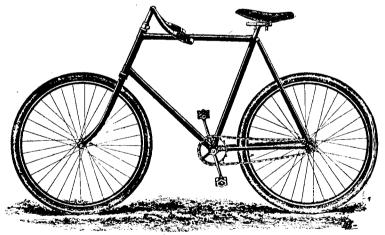

## The CRAWFORD SPEED-KING AND QUEEN

are guaranteed to be **HIGH GRADE** and to give as good results as any ordinary high grade \$100 machine. We sell at small margins,—that's the reason.

## 

They have all the latest features, including adjustable handle bars, hygienic saddles, built-up wood rims, Dunlop tyres, detachable chain wheels, three heights of frame, and choice of colors; choice of two or three-piece crank shaft.

If you are looking for a good general purpose machine, you can make no mistake in one of these at \$65, \$75 or \$85.

Also a few bargains in 1896 patterns, and second-hand machines thoroughly overhauled.