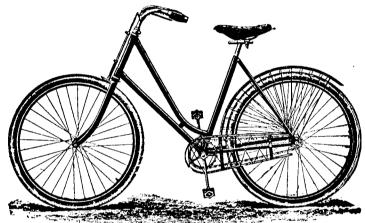

## The CRAWFORD SPEED-KING AND QUEEN

are guaranteed to be **HIGH GRADE** and to give as good results as any ordinary high grade \$100 machine. We sell at small margins,—that's the reason.

## 

They have all the latest features, including adjustable handle bars, hygienic saddles, built-up wood rims, Dunlop tyres, detachable chain wheels, three heights of frame, and choice of colors; choice of two or three-piece crank shaft.

If you are looking for a good general purpose machine, you can make no mistake in one of these at \$65, \$75 or \$85.

Also a few bargains in 1896 patterns, and second-hand machines thoroughly overhauled.