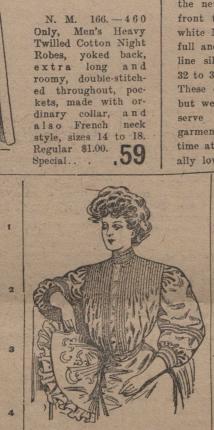

## THE MESSENGER.

THE ROBERT S NPS

Men's

Twilled

Cotton Night

Robes

Regular \$1.00

for 59c.