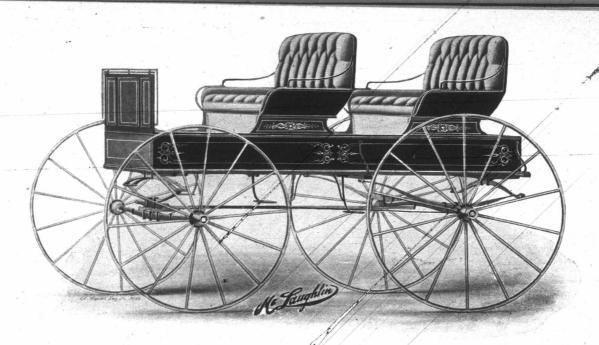

## No. 69.—COMBINATION GEAR. PLEASURE WAGON.

A Handsome Little Wagon—very Neatly Painted, Striped and Trimmed—for Pleasure or Business Purposes.

Gear is Extra Long, Front Seat turns over making Access easy. High Solid Back Seats, with Easy

Spring Backs and Cushions. Capacity about 800 lbs. Short Turn Circle.

Body-Special new design; 31½ x 6 feet 8 inches. Drop end gate, ...

Wheels—A standard, Sarven patent, Parker front. Axles—1 1/16 inch. double collar steel. Painting—Body and seats, green and black; gear green; all handsomely striped.

Trimming—Best leather, spring backs and spring cushions, fancy plated brass dash rail. Quoted with shafts.

We use A standard Wheels on all our Spring