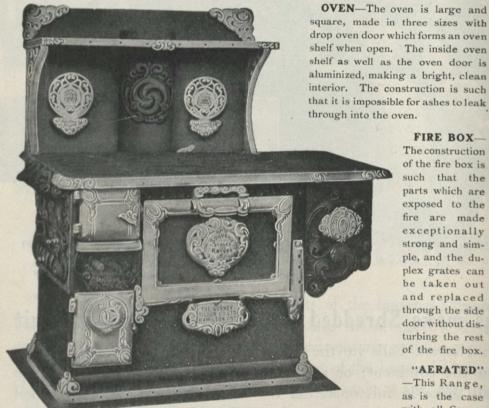

## FIRE BOX-

The construction of the fire box is such that the parts which are exposed to the fire are made exceptionally strong and simple, and the duplex grates can be taken out and replaced through the side door without disturbing the rest of the fire box.