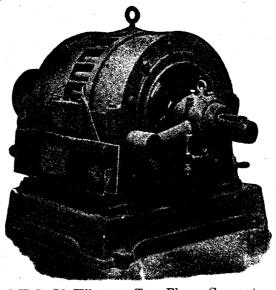

## S.K.C. Two-Phase Alternators

Incandescent Light, Arc Light and Power from same Dynamo and Circuit.

**Highest Efficiency** 

**Best Regulation** 

Slow Speed

**Least Attention** 

S.K.C. 50 Kilowatt Two-Phase Generator