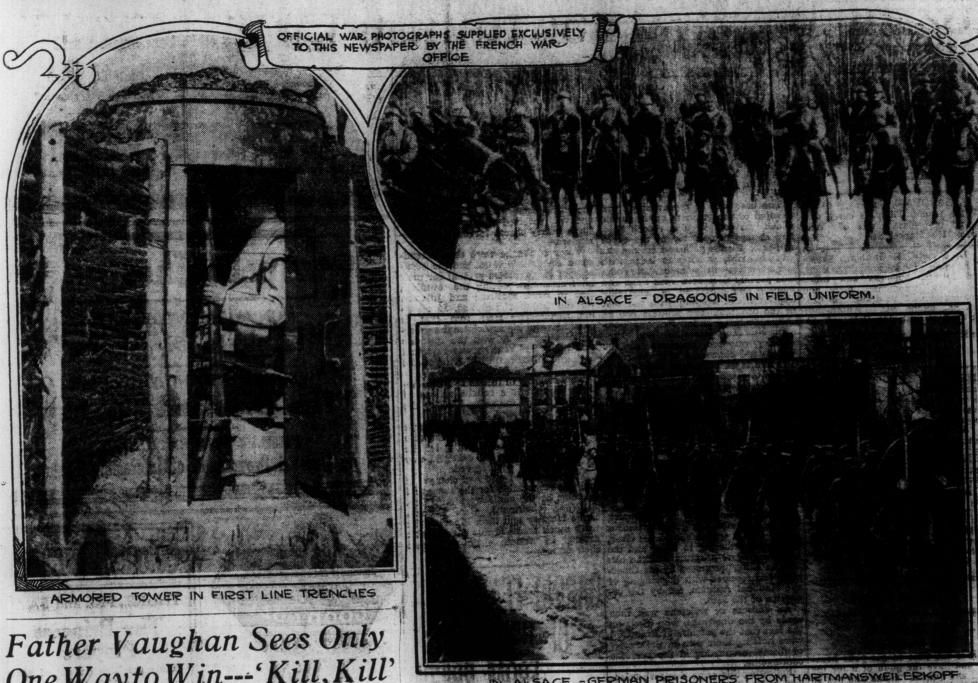

## FRENCH OFFICIAL PHOTOGRAPHS OF THE SOLDIERS OF FRANCE

One Wayto Win--- 'Kill, Kill'

London's Famous Priest Renews His Attacks on Those Who Would Seek to Spare the Enemy by Stating That the Only Path to Victory Lies in Great Slaughter.